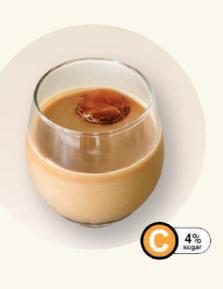

#### Both drinks are iced

Foreword Coffee's signature since 2017. A double ristretto shot from a single-origin coffee topped over an earl grey ice ball and milk.