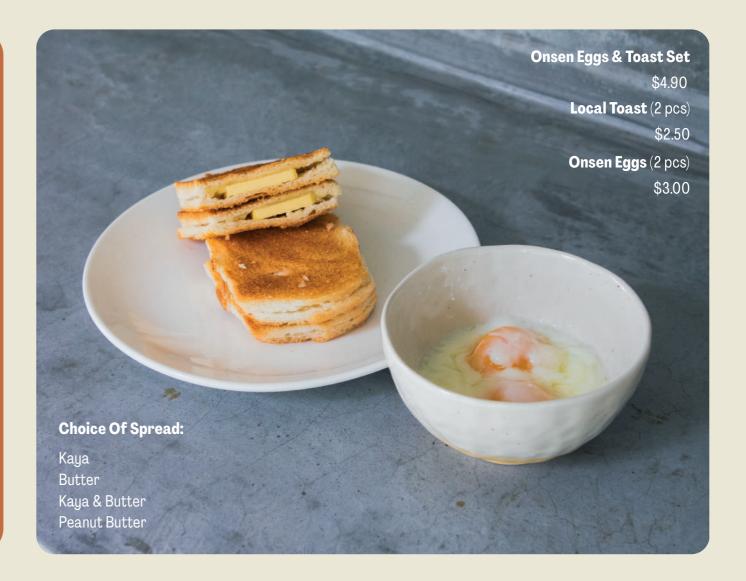

<br>Milk                  |
| Spiced Chai                   | 0105        | \$6.30 | \$6.80 | \$7.50 |                                  |
| Pandan Coconut                |             | \$6.30 | \$6.80 | \$7.50 | <b>Oat Milk</b><br>+\$1.00       |
| Babyccino                     |             | \$5.00 |        |        |                                  |

| tea                              | 8oz    | lced   |
|----------------------------------|--------|--------|
| Classic English Breakfast        | \$6.00 | \$7.00 |
| Timeless Earl Grey               | \$6.00 | \$7.00 |
| Evergreen                        | \$6.00 | \$7.00 |
| Longan Paradise                  | \$6.00 | \$7.00 |
| <b>Chamomile</b> (Caffeine-free) | \$6.00 | \$7.00 |
| Peppermint (Caffeine-free)       | \$6.00 | \$7.00 |



## gelato and waffles

| Classic Belgian Waffle \$6.50                                       |                                                 |  |  |  |
|---------------------------------------------------------------------|-------------------------------------------------|--|--|--|
|                                                                     |                                                 |  |  |  |
| Pandan Coconut Waffle\$7.50                                         |                                                 |  |  |  |
|                                                                     |                                                 |  |  |  |
| Double Chocolate Chip Waffle \$8.00                                 |