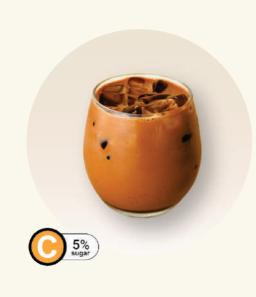

#### **Double Chocolate Oat Mocha**

A vegan chocolate indulgence. Double espresso shot with cocoa powder and Oatside chocolate.

\$8.50

Nutri-grade is based on default preparation (before addition of ice).