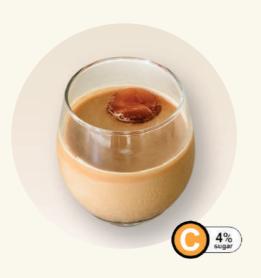

#### **Timeless Yuanyang**

Foreword Coffee's signature since 2017. A double ristretto shot from a single-origin coffee topped over an earl grey ice ball and milk.