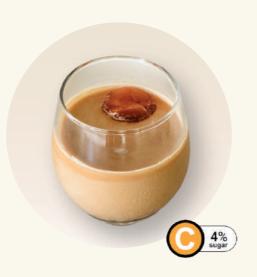

### **Timeless Yuanyang**

Foreword Coffee's signature since 2017. A double ristretto shot from a single-origin coffee topped over an earl grey ice ball and milk.