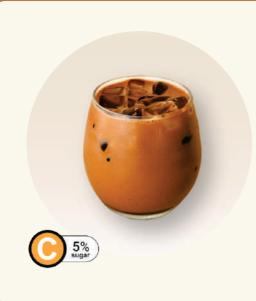

# specials

Both drinks are iced



### **Timeless Yuanyang**

Foreword Coffee's signature since 2017. A double ristretto shot from a single-origin coffee topped over an earl grey ice ball and milk.







#### **Double Chocolate Oat Mocha**

A vegan chocolate indulgence. Double espresso shot with cocoa powder and Oatside chocolate.

\$8.00





Nutri-grade is based on default preparation (before addition of ice).

|  | coffee                        |             | 6oz    | 8oz    | Iced   |
|--|-------------------------------|-------------|--------|--------|--------|
|  | <b>Double Espresso</b> (40ml) | A 0%        | \$4.00 |        |        |
|  | Black (Dbl espresso + water)  | A 0%        | \$4.00 | \$4.00 | \$4.70 |
|  | White (Dbl espresso + milk)   | () 4%<br>up | \$4.80 | \$5.30 | \$6.00 |
|  | Mocha                         | <u></u>     | \$5.80 | \$6.30 | \$7.00 |
|  | chocolate                     |             | 6oz    | 8oz    | Iced   |
|  | Just Chocolate                | D1