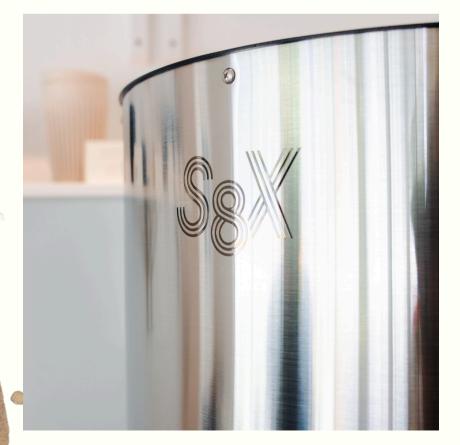

For production roasting, we use the Stronghold S8X, a state-of-the-art smart roaster system which allows us to replicate the roast profile consistently across roasts. The Stronghold S8X ensures that different roast batches would taste the same, while allowing us to create a "Coffee Roaster Assistant" role to make our workflow more inclusive for people with special needs.