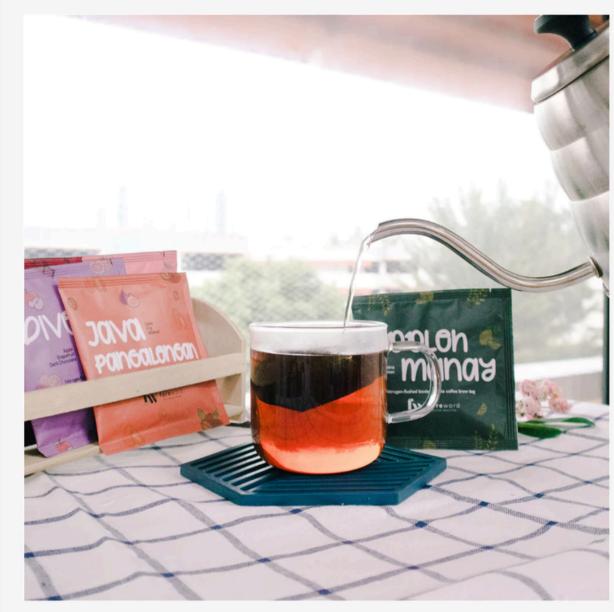

## Coffee Brew Bags

Coffee bags are a great way to showcase your brand and provide convenience to your customers. You can choose from our existing coffee with custom packaging options or create custom blends for your unique coffee experiences.