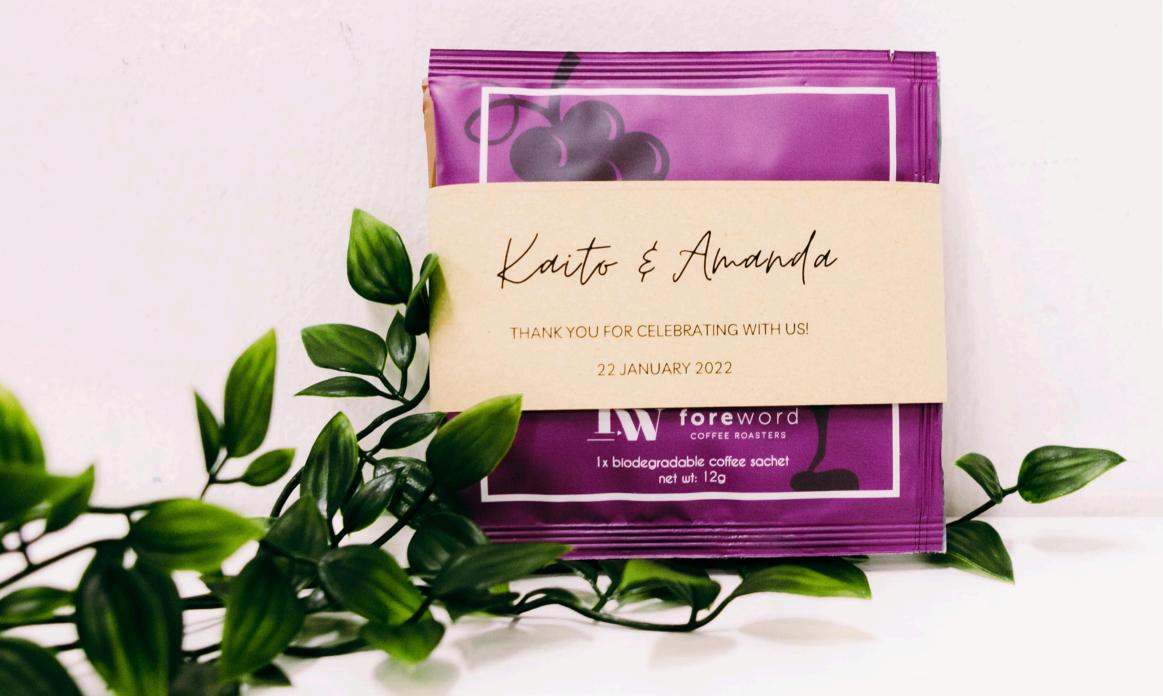

## Coffee Brew Bags

Coffee bags are a great way to showcase your brand and provide convenience to your customers. You can choose from our existing coffee with custom packaging options or create custom blends for your unique coffee experiences.