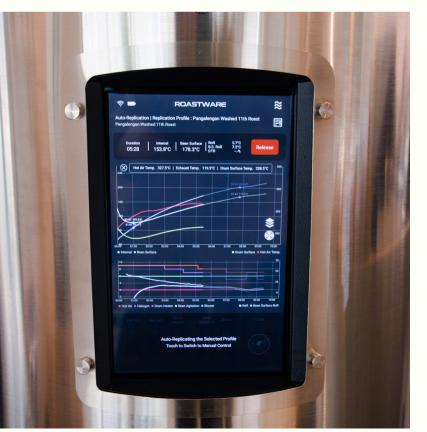

For production roasting, we use the Stronghold S8X, a state-of-the-art smart roaster system which allows us to replicate the roast profile consistently across roasts. The Stronghold S8X ensures that different roast batches would taste the same, while allowing us to create a "Coffee Roaster Assistant" role to make our workflow more inclusive for people with special needs.