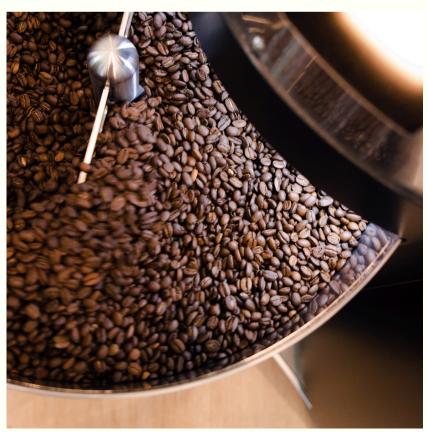

#### How we roast

We use the Ikawa coffee roaster for sample roasting. Each batch is 50g, which yields sufficient roasted samples for us to conduct cupping over a few times to have an idea of the flavour profile.

For production roasting, we use the Stronghold S8X, a state-of-the-art smart roaster system which allows us to replicate the roast profile consistently across roasts. The Stronghold S8X ensures that different roast batches would taste the same, while allowing us to create a "Coffee Roaster Assistant" role to make our workflow more inclusive for people with special needs.