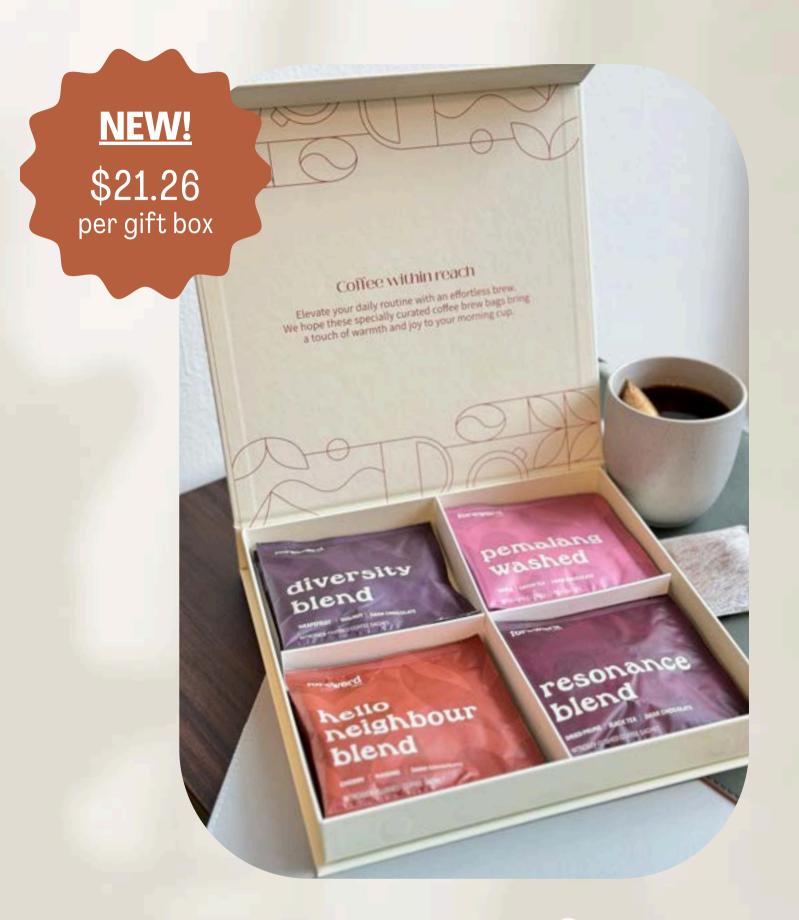

## 4.2 COFFEE BREW BAGS - FESTIVE GIFT BOX

Gifting Ready

Each gift set consists:

- 8 Assorted coffee brew bags
- 1 Magnetic lid box

Enjoy specialty coffee from 3 blends and 1 single origin:

- Diversity Blend
- Resonance Blend
- Hello Neighbour Blend
- Pemalang Washed (Single Origin)