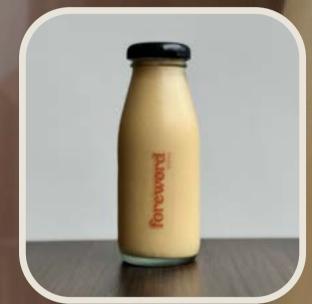

### **OUR BEVERAGES**

Freshly brewed for your occasion.

Net weight of each bottle is 200g.

Our bottled coffee are served with a double espresso shot. Clients may opt for low-fat milk for a healthier alternative.

White Coffee (\$7.41) A smooth and balanced drink for the everyday coffee-drinker.

This tastes fruitier than the usual beans used in other espresso-based drinks.

Black Coffee (\$5.78)

Bold and refreshing with every sip.