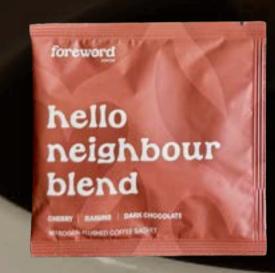

#### Hello Neighbour Blend

Inspired by our first flagship cafe within a neighbourhood, this blend was created with the hopes of cultivating a community spirit through coffee.

Tasting notes: Cherry, Raisins, Dark Chocolate