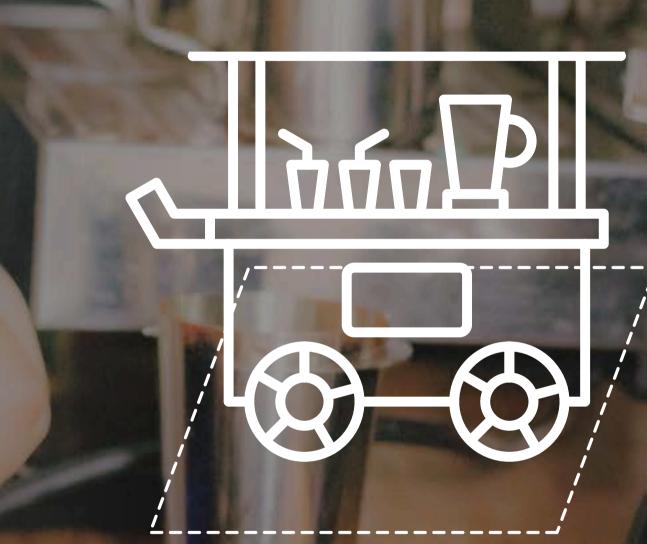

## MOBILE COFFEE CART DETAILS

#### **Dimensions of coffee cart**

• 0.9m by 0.6m

#### Work area required (level ground only)

• 1.5m by 1.5m (minimum)

#### Facilities required

- 2 x 13amp power points
- Accessible basin for washing up
- Spare table for events with bottled and/or iced drinks

Note: For non ramp or lift-accessible storey, an additional \$54.50 is charged to transport the coffee cart per flight of stairs. Surcharge of \$54.50 applies for mobile coffee cart events held within CBD area. Events that start before 9am may be subjected to an early set-up surcharge. Prices are inclusive of 9% GST.

Dotted line represents work area

foreword