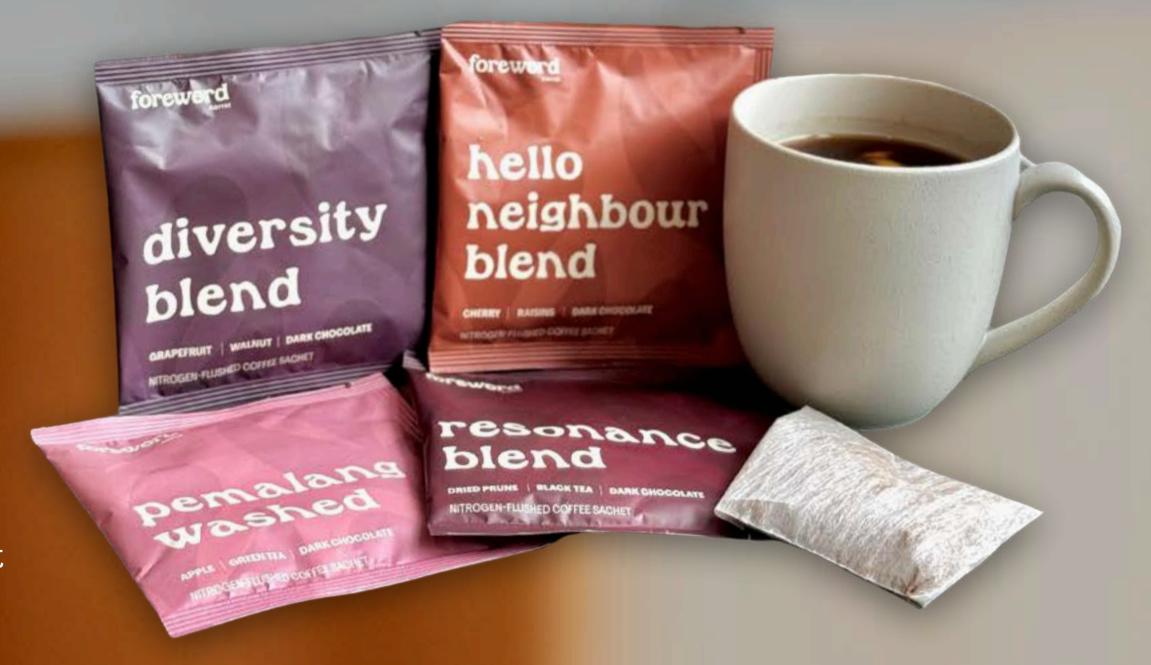

#### Resonance Blend

Resonance Blend celebrates our second flagship outlet at Esplanade. Enjoy this blend of washed and natural coffees from Brazil, Papua New Guinea and China.

Tasting notes: Dried Prune, Black Tea, Dark Chocolate

#### Hello Neighbour Blend

Inspired by our first flagship cafe within a neighbourhood, this blend was created with the hopes of cultivating a community spirit through coffee.

Tasting notes: Cherry, Raisins, Dark Chocolate

#### **Pemalang Washed**

Pemalang is a regency situated in Central Java, Indonesia where coffee beans are produced by Mas Didit who founded his own processing centre.

Tasting notes: Apple, Green Tea, Dark Chocolate

#### **Diversity Blend**

A three-region blend from Indonesia, India, and Papua New Guinea, this blend symbolises Foreword's diverse abilities and quirks within the team.

Tasting notes: Grapefruit, Walnut, Dark Chocolate