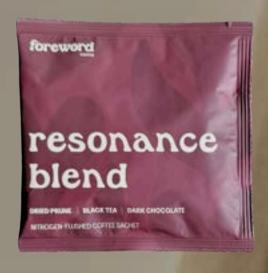

#### Resonance Blend

Resonance Blend celebrates our second flagship outlet at Esplanade. Enjoy this blend of washed and natural coffees from Brazil, Papua New Guinea and China.

Tasting notes: Dried Prune, Black Tea, Dark Chocolate