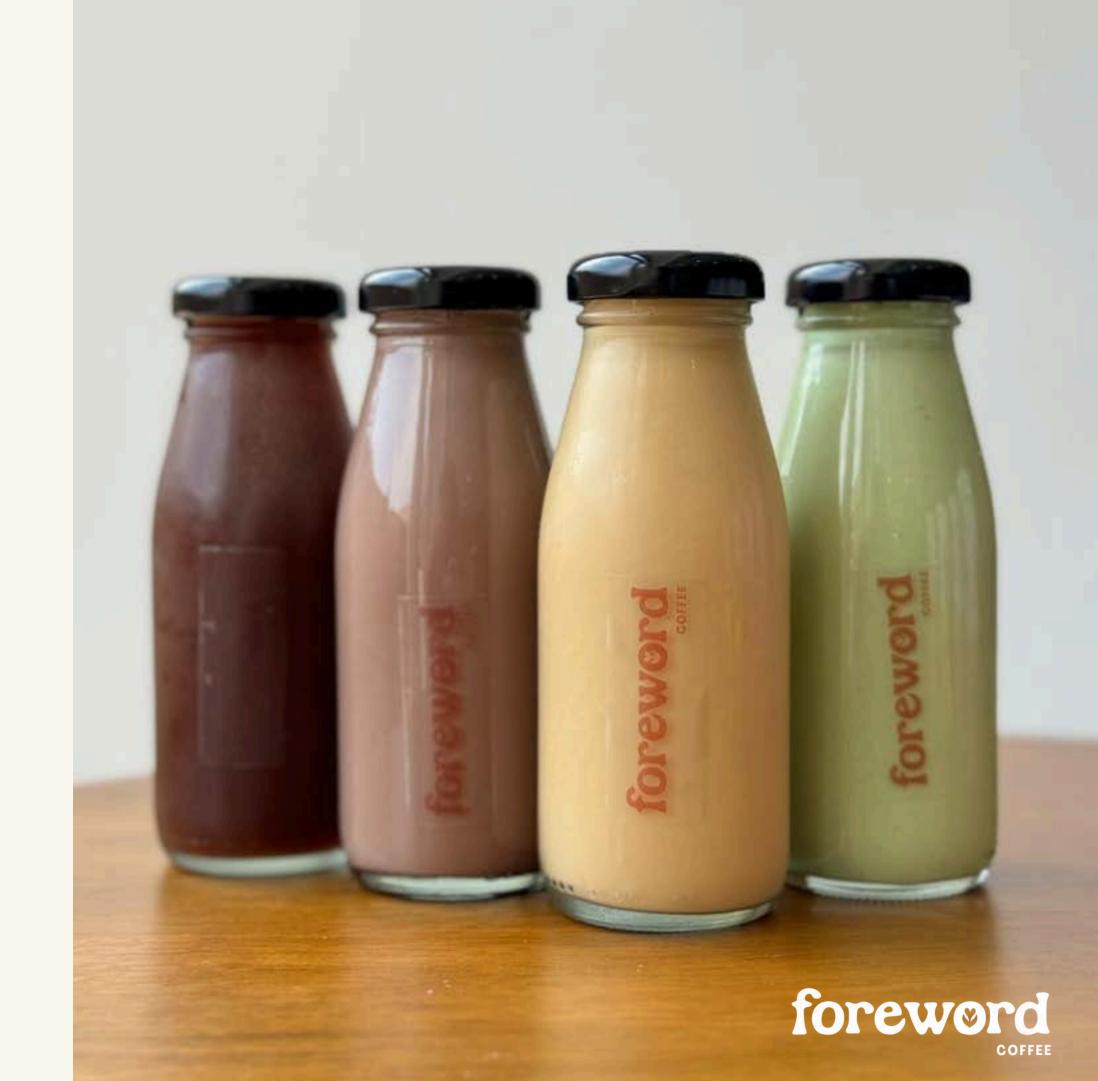

### **OUR BEVERAGES**

Freshly brewed for your occasion.

Net weight of each bottle is 200g.

Our bottled coffee are served with a double espresso shot. Clients may opt for low-fat milk for a healthier alternative.

White Coffee (\$7.41) A smooth and balanced drink for the everyday coffee-drinker.

This tastes fruitier than the usual beans used in other espresso-based drinks.

Black Coffee (\$5.78)

Bold and refreshing with every sip.

Eternal Garden Cold Brew Tea (\$7.41)

A delicate tea created by mixing pure Ceylon tea leaves with natural rose petals.

A go-to chocolate drink with double shots of espresso for that added kick!

Enjoy **FREE** delivery to 1 location with min. order of \$220!

10% off 50 bottles & above 15% off 100 bottles & above 20% off 200 bottles & above

Matcha Latte (\$8.50)

Savour the bitter-sweetness of this exquisite drink.

Hojicha Latte (\$8.50)

Enjoy the comforting blend of roasted green tea with a velvety smooth milk finish.