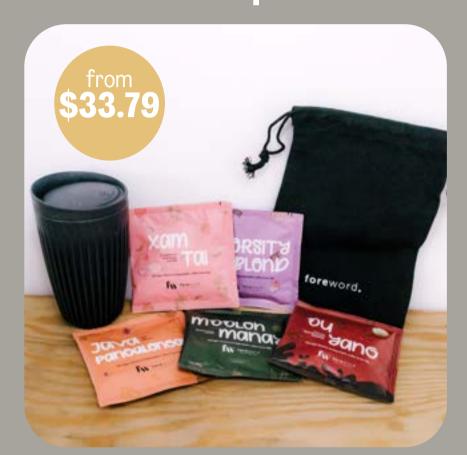

#### **HuskeeCup Bundle**

#### Consists of:

- 1 HuskeeCup (Charcoal/ Natural)
- 5 Coffee Brew Bags
- 1 Foreword Pouch

Available in 6oz, 8oz and 12oz