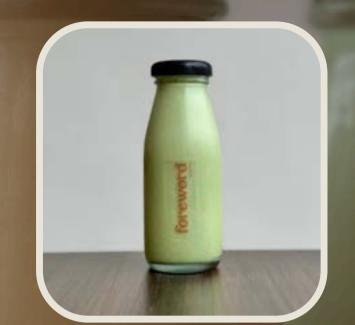

# 3. HANDCRAFTED BOTTLED DRINKS

### **OUR BEVERAGES**

Freshly brewed for your occasion.

Net weight of each bottle is 200g.

Our bottled coffee are served with a double espresso shot. Clients may opt for low-fat milk for a healthier alternative.

White Coffee (\$7.41) A smooth and balanced drink for the everyday coffee-drinker.

This tastes fruitier than the usual beans used in other espresso-based drinks.

Black Coffee (\$5.78)

Bold and refreshing with every sip.