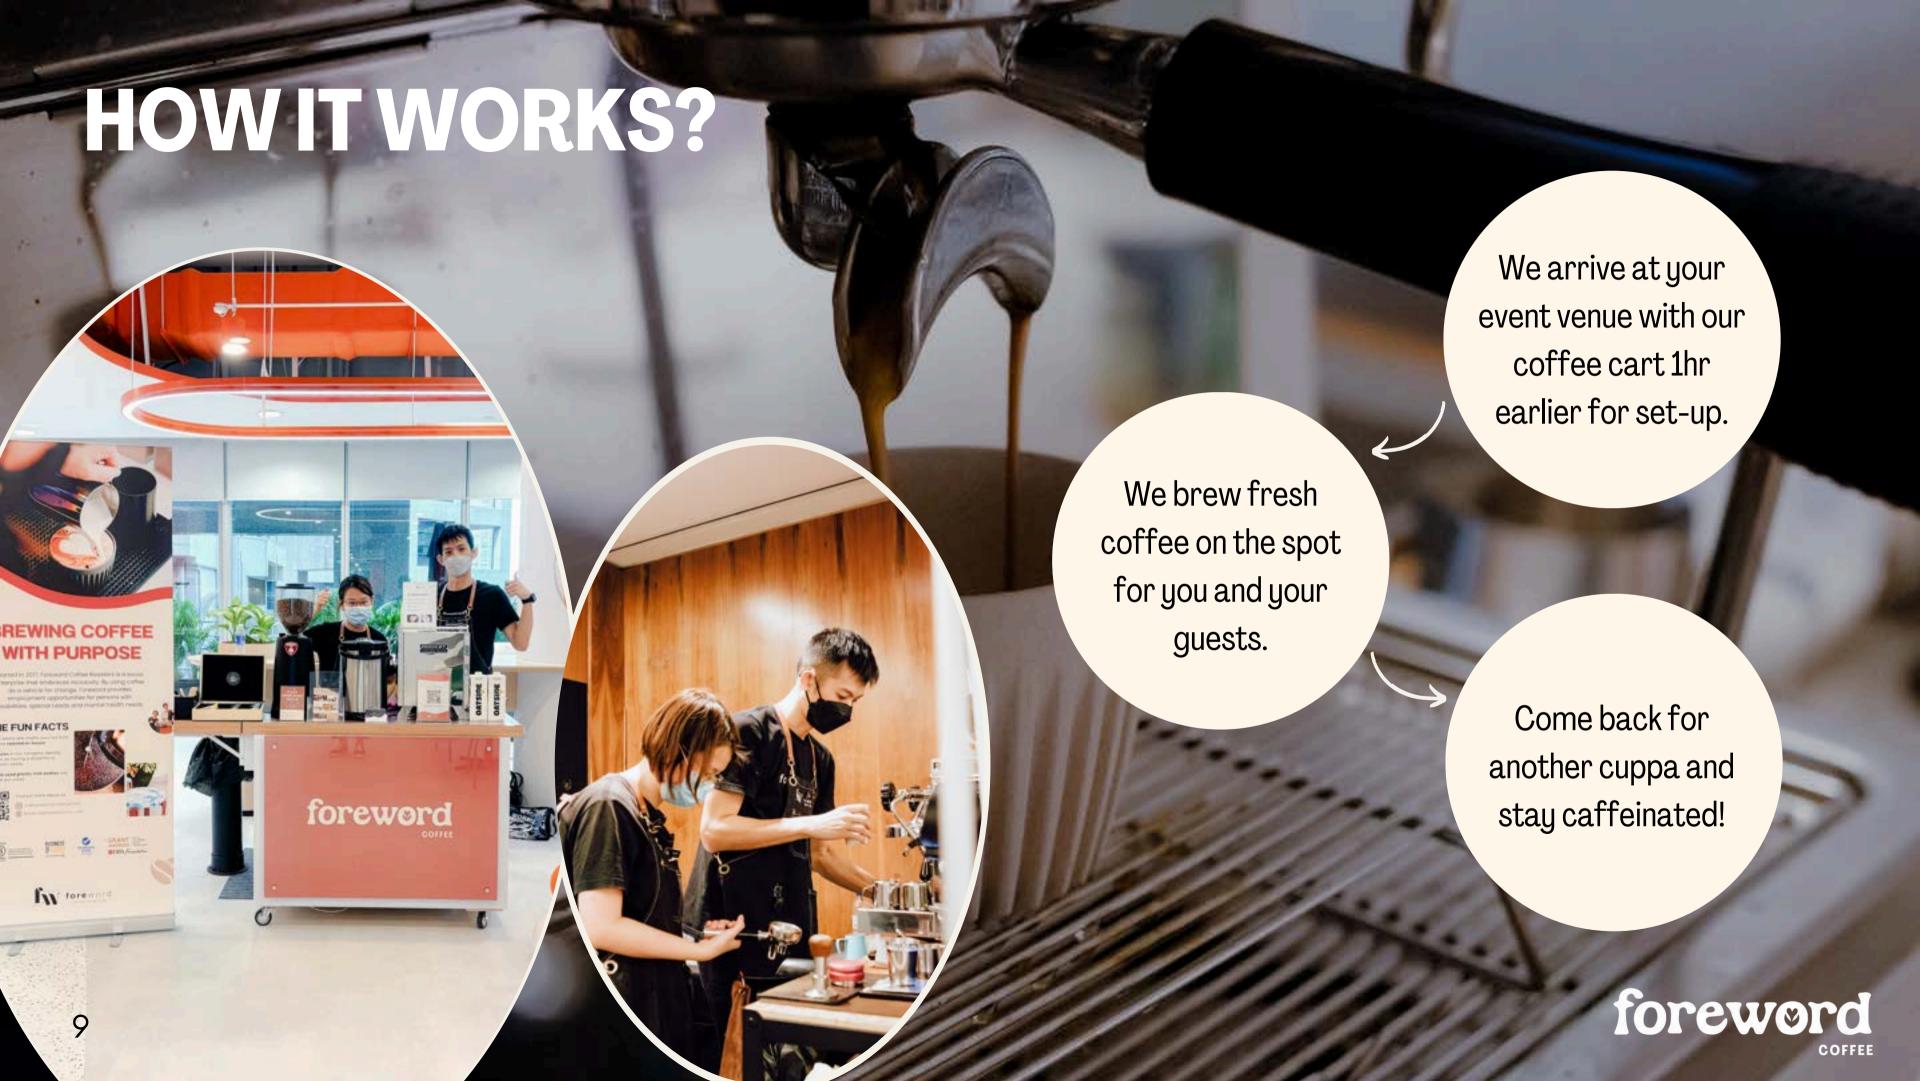

## MOBILE COFFEE CART DETAILS

#### **Dimensions of coffee cart**

• 0.9m by 0.6m

#### Work area required (level ground only)

• 1.5m by 1.5m (minimum)

#### Facilities required

- 2 x 13amp power points
- Accessible basin for washing up
- Spare table for events with bottled and/or iced drinks

Note: For non ramp or lift-accessible storey, an additional \$54.50 is charged to transport the coffee cart per flight of stairs. Surcharge of \$54.50 applies for mobile coffee cart events held within CBD area. Events that start before 9am may be subjected to an early set-up surcharge. Prices are inclusive of 9% GST.