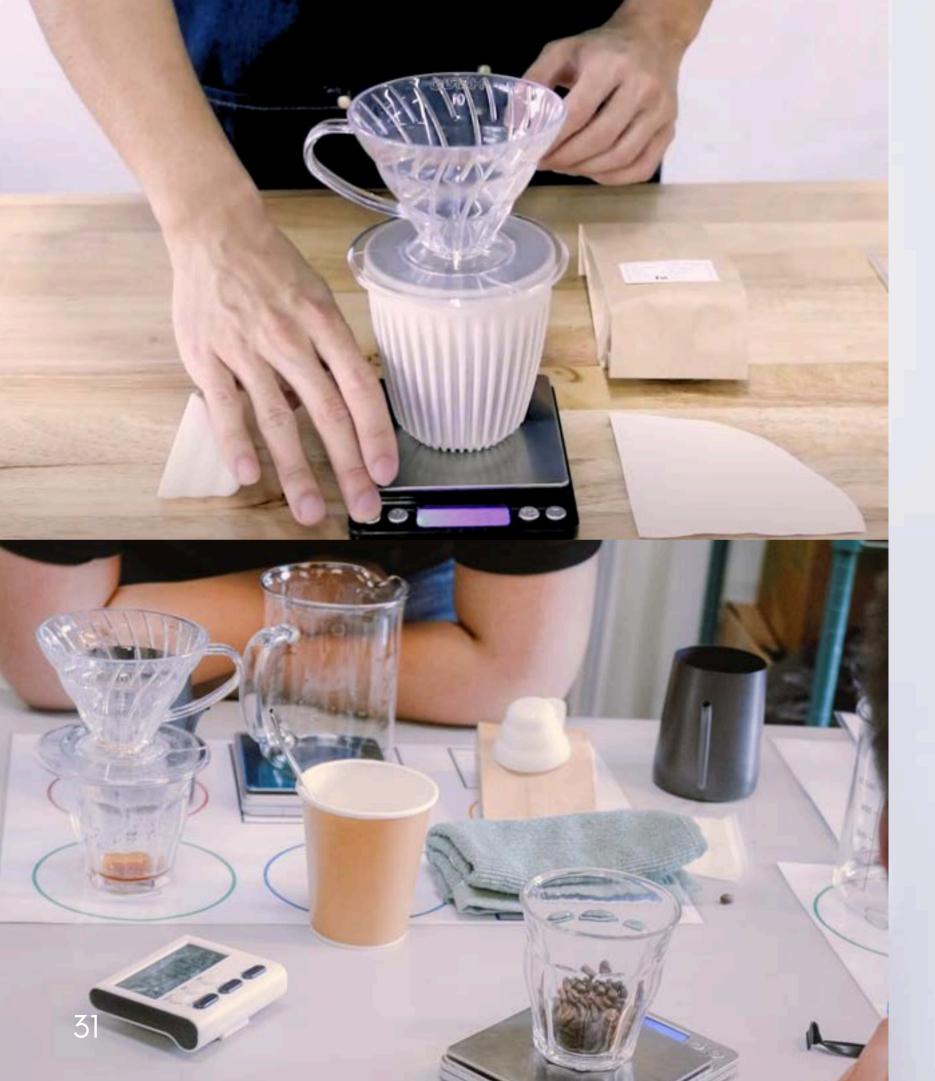

## 5.2 COFFEE BREWING WORKSHOP

In-person Team-building Workshop

Learn to brew a cup of pourover like a pro. By using the V60, we break down the variables and processes in this workshop on how to brew a delicious cup of coffee.

#### Rates

• 5-9pax: \$81.75/pax

• 10-14pax: \$76.30/pax

• 15-20pax: \$70.85/pax

Workshop includes:
HARIO V60 Dripper, Filter
Paper, Coffee Beans, Digital
Weighing Scale