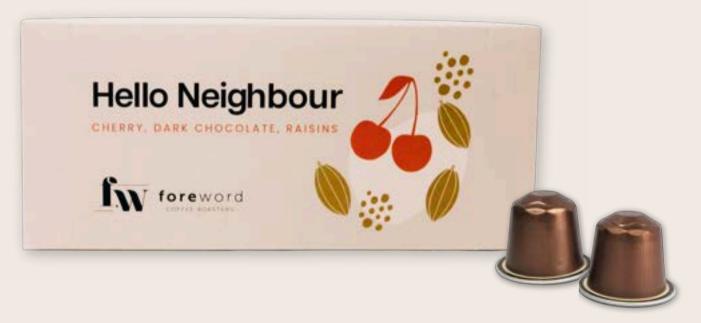

#### **DESCRIPTION**

Hello Neighbour is a harmonious blend of bold, nutty and mellow undertones from Brazil and Papua New Guinea, creating your daily goto coffee in every sip.

#### **RETAIL PRICE**

\$13.63 (GST-included). Enquire for bulk discounts.

Tasting notes:
Cherry, Dark Chocolate & Raisins

#### **INGREDIENTS**

100% roasted and ground specialty-grade Arabica coffee

#### **NET WEIGHT**

54g

#### **SHELF LIFE**

Best before 24 January 2026

#### **STORAGE**

For optimal quality, store in a cool, dry place out of direct sunlight.

#### **MANUFACTURER**

Locally roasted by Foreword Coffee Roasters and packaged in Singapore by Iris Group Pte Ltd.