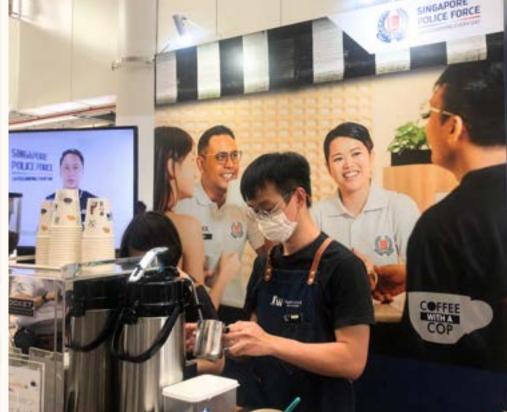

#### DBS Foundation

Launch of 'Coffee with a Cop'

Custom Bottled Drinks (Alibaba Cloud)