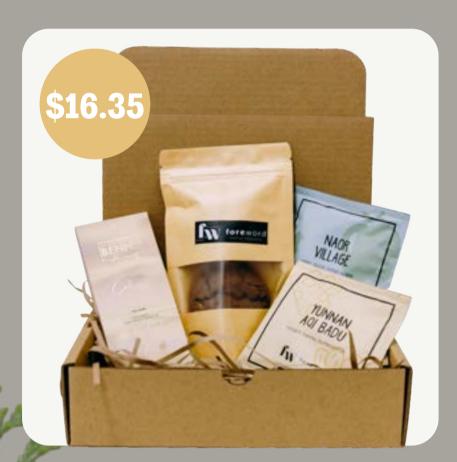

## 4.2 COFFEE BREW BAGS - FESTIVE GIFT BOX

Gifting Ready

Each gift set consists:

- 8 Assorted coffee brew bags
- 1 Magnetic lid box

Enjoy specialty coffee from 3 blends and 1 single origin:

- Diversity Blend
- Resonance Blend
- Hello Neighbour Blend
- Pemalang Washed (Single Origin)

Enquire for bulk rates.

4.3 LUXURY TEA BAGS

By The 1872 Clipper Tea Co.

\$2.507 per tea bag

5% off min. order of 150 tea bags. 10% off min. order of 300 tea bags. 15% off min. order of 500 tea bags.

Customised bellyband @ \$0.55/set
Twine with kraft note @ \$0.87/set
Satin ribbon with custom note @ \$1.09/set