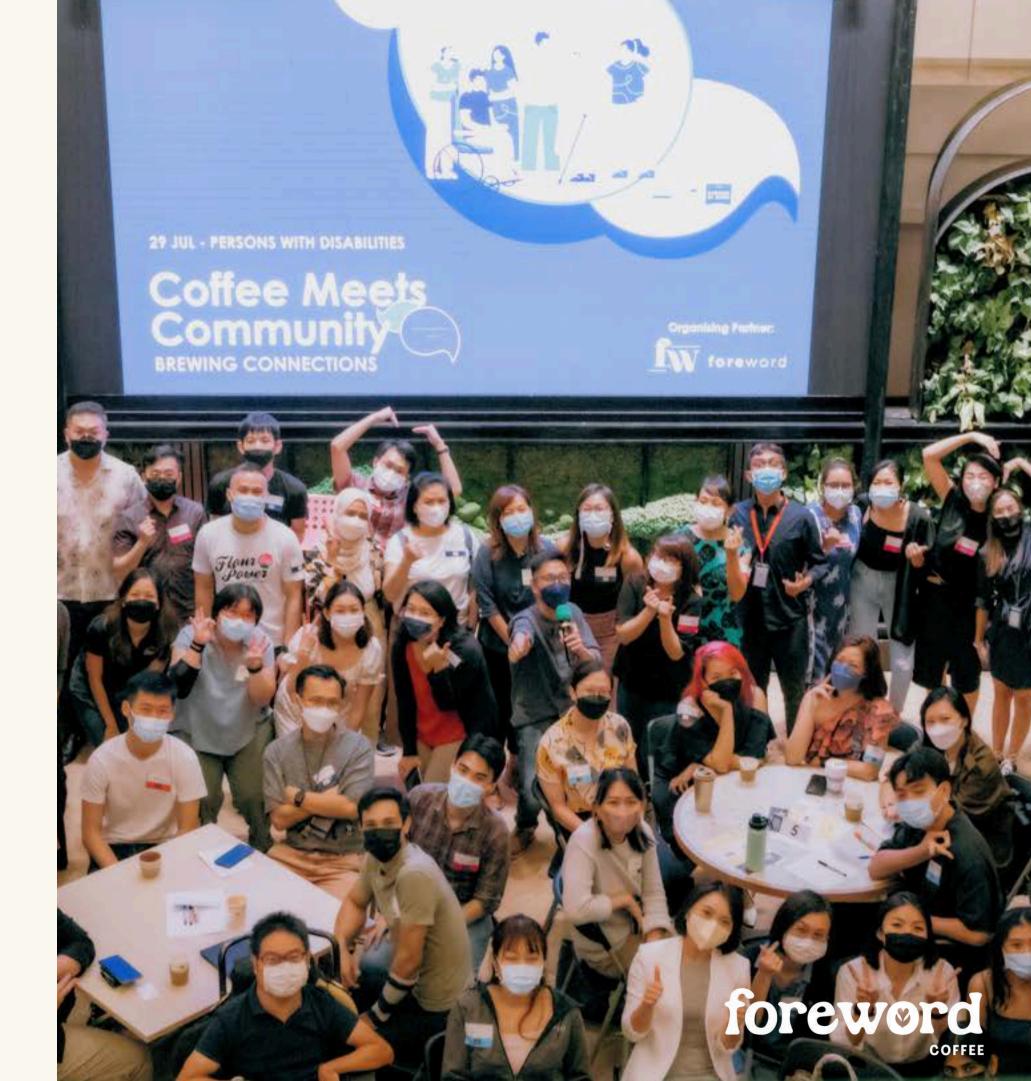

### WHO ARE WE?

Foreword Coffee is a locally-grown specialty coffee company established in 2017 with the mission to mainstream disability and normalize inclusion. We are a social enterprise comprising people from diverse backgrounds, including those with disabilities and mental health needs, coming together to provide sincere coffee experiences. We work with trusted coffee partners in Asia and import green coffee beans from China, India & Indonesia. We roast our coffee in-house fresh every week.

In August 2021, Foreword was one of six recipients of SG Enable's Enabling Mark (Platinum) Award, cementing Foreword's best practices and outcomes in disability-inclusive employment. As a testament to Foreword's commitment to environmental and societal well-being, Foreword became the 17th B-Corp certified business in Singapore in 2022. We are also proud to be awarded the Social Enterprise of the Year for the President's Challenge Social Enterprise Award (PCSEA) 2023!