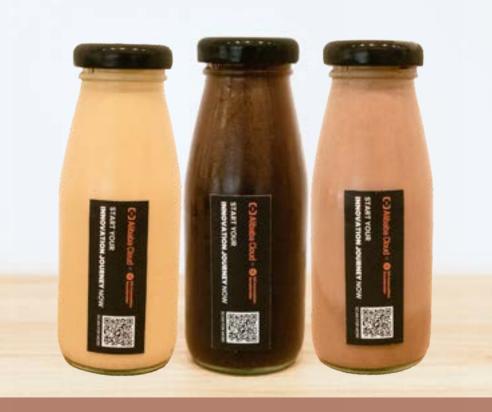

# 3. HANDCRAFTED BOTTLED DRINKS

### **OUR BEVERAGES**

Freshly brewed for your occasion.

Net weight of each bottle is 200g.

Our bottled coffee are served with a double espresso shot. Clients may opt for low-fat milk for a healthier alternative.

White Coffee (\$7.41) A smooth and balanced drink for the everyday coffee-drinker.

This tastes fruitier than the usual beans used in other espresso-based drinks.

Black Coffee (\$5.78)

Bold and refreshing with every sip.