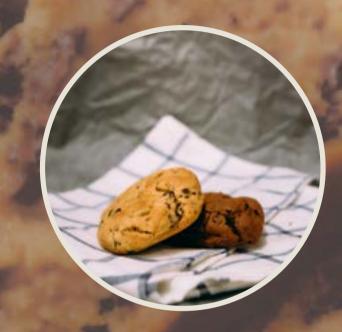

## 4.5 CHUNKY COOKIES

Freshly baked in-house with care.

2 options to choose from:

- Standard Chunky Cookies (\$6.54/ pack of 2)
- Lava Chunky Cookies (\$7.41/ pack of 2)

5% off min. order of 50 packs. 10% off min. order of 100 packs.

#### Standard Chunky Cookie Pack

Comes with:

Classic Chocolate Chip Walnut Double Chocolate Chip Macadamia

#### Lava Chunky Cookie Pack

Comes with:

- 1. Matcha Macadamia Chocolate Chip with Peanut Butter Lava
- 2. Biscoff Walnut with Speculoos Lava
- 3. Double Chocolate Chip Macadamia with Nutella Lava