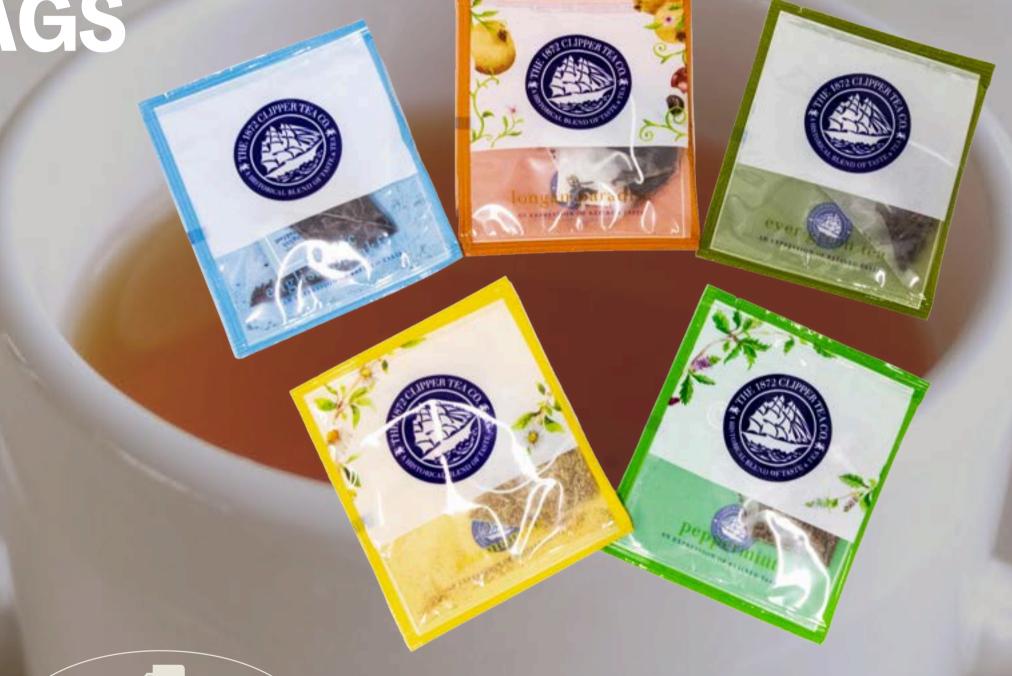

#### Non-Coffee

Assortment of tea by The 1872 Clipper Tea Co

All beverages are served hot.

For more variety, add \$16.35/hr for the expanded menu:

Enquire for bulk rates.

4.3 LUXURY TEA BAGS

By The 1872 Clipper Tea Co.

\$2.507 per tea bag

5% off min. order of 150 tea bags. 10% off min. order of 300 tea bags. 15% off min. order of 500 tea bags.

Customised bellyband @ \$0.55/set
Twine with kraft note @ \$0.87/set
Satin ribbon with custom note @ \$1.09/set

Note: Prices are inclusive of 9% GST.

Enjoy **FREE** delivery to 1 location with min. order of \$220!

Varieties of tea are subject to availability.