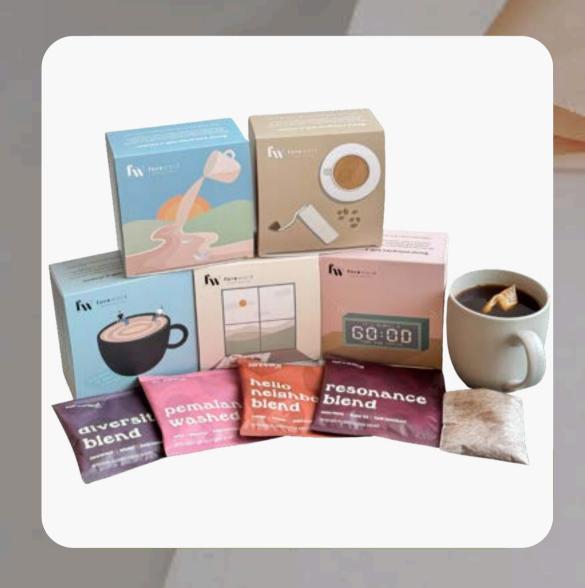

## 4.2 COFFEE BREW BAG ORIGINS

#### Resonance Blend

Resonance Blend celebrates our second flagship outlet at Esplanade. Enjoy this blend of washed and natural coffees from Brazil, Papua New Guinea and China.

Tasting notes: Dried Prune, Black Tea, Dark Chocolate

#### Hello Neighbour Blend

Inspired by our first flagship cafe within a neighbourhood, this blend was created with the hopes of cultivating a community spirit through coffee.

Tasting notes: Cherry, Raisins, Dark Chocolate

#### **Pemalang Washed**

Pemalang is a regency situated in Central Java, Indonesia where coffee beans are produced by Mas Didit who founded his own processing centre.

Tasting notes: Apple, Green Tea, Dark Chocolate

#### **Diversity Blend**

A three-region blend from Indonesia, India, and Papua New Guinea, this blend symbolises Foreword's diverse abilities and quirks within the team.

Tasting notes: Grapefruit, Walnut, Dark Chocolate