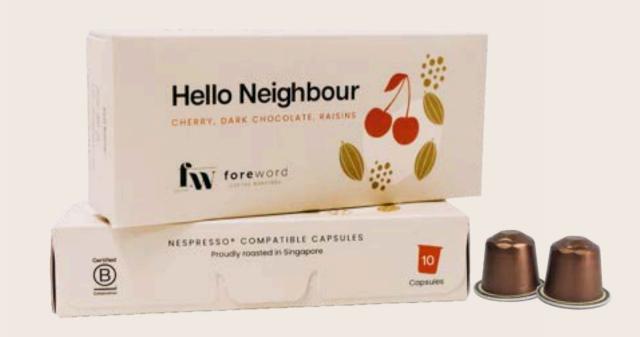

## 7. PANTRY SUPPLIES

#### **DESCRIPTION**

Hello Neighbour is a harmonious blend of bold, nutty and mellow undertones from Brazil and Papua New Guinea, creating your daily goto coffee in every sip.

#### **RETAIL PRICE**

\$13.63 (GST-included). Enquire for bulk discounts.

Tasting notes:
Cherry, Dark Chocolate & Raisins

## WHY CHOOSE OUR COFFEE CAPSULES?

#### 1. Made in SG

Proudly-roasted by local company, Foreword Coffee Roasters, and manufactured in Singapore.

#### 3. Versatile

After several research and development, our coffee capsules have been tested and made suitable for espresso, milk coffee and long black.

#### 2. Quality

Made with 100% specialty grade
Arabica coffee beans from Brazil and
Papua New Guinea.

#### 4. Environment

We work with a local manufacturer to produce these fully recyclable aluminium capsules that do not consist a PVC layer.