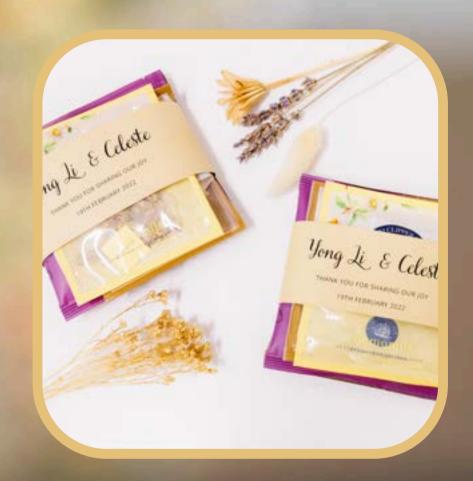

## 4.4 BREW BAG/TEABAG CUSTOMISATIONS

Customised brown kraft bellyband @ \$0.55/set

Twine with kraft note
<a href="mailto:aprillow;">a \$0.87/set</a>

Satin ribbon with custom note
<a href="mailto:aprillow;">(a) \$1.09/set</a>

Note: Prices stated are for packaging only, inclusive of 9% GST.