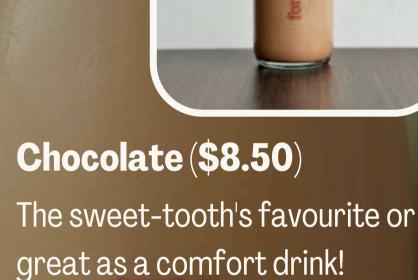

Eternal Garden Cold Brew Tea (\$7.41)

A delicate tea created by mixing pure Ceylon tea leaves with natural rose petals.

A go-to chocolate drink with double shots of espresso for that added kick!

Enjoy **FREE** delivery to 1 location with min. order of \$220!