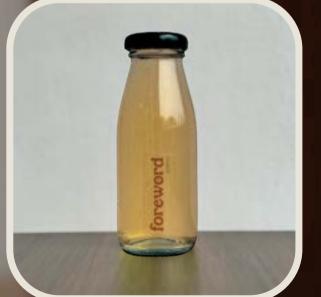

White Coffee (\$7.41) A smooth and balanced drink for the everyday coffee-drinker.

This tastes fruitier than the usual beans used in other espresso-based drinks.

Black Coffee (\$5.78)

Bold and refreshing with every sip.