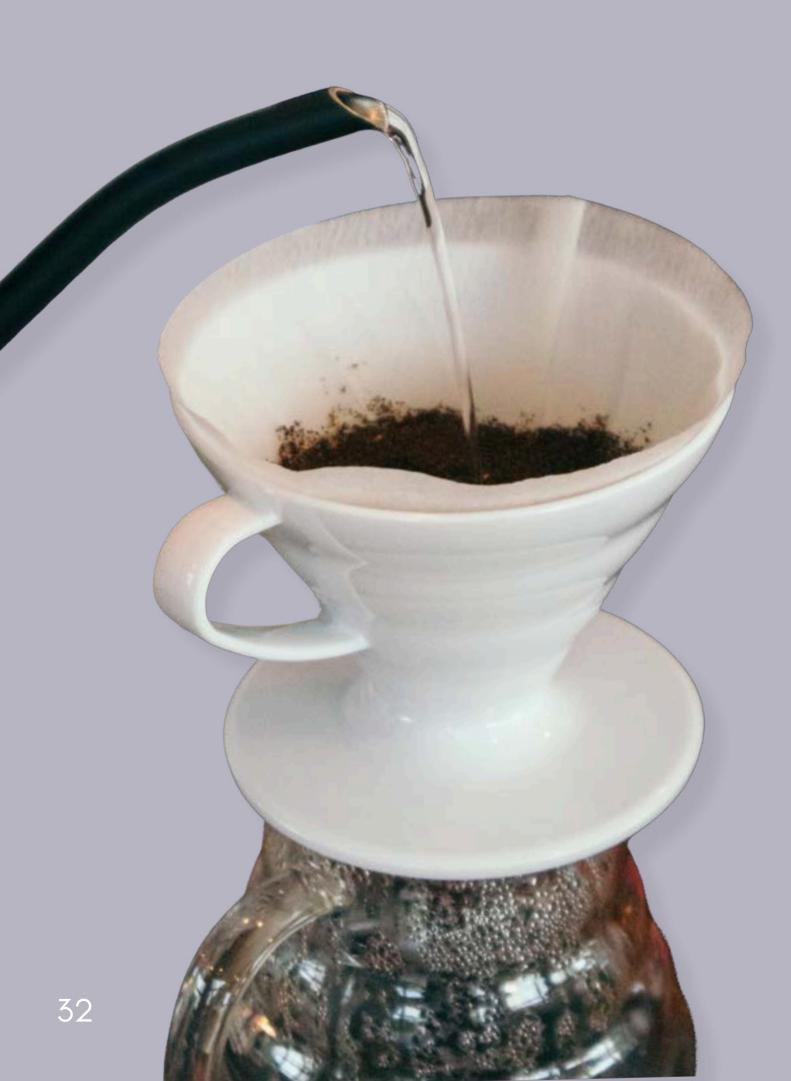

## 5.2 COFFEE BREWING WORKSHOP

In-person Team-building Workshop

Learn to brew a cup of pourover like a pro. By using the V60, we break down the variables and processes in this workshop on how to brew a delicious cup of coffee.

#### You will learn:

- 1. The V60 method
- 2. Comparison with the drip bag coffee brewing method
- 3. Variables to consider for pourover coffee
- 4. Navigating brew ratio