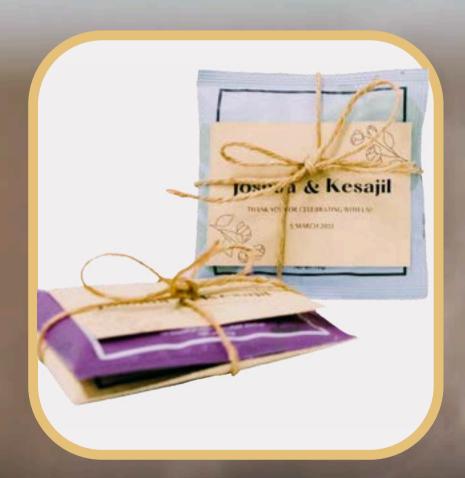

## 4.4 BREW BAG/TEABAG CUSTOMISATIONS

Customised brown kraft bellyband @ \$0.55/set

Twine with kraft note
<a href="mailto:aprillow;">a \$0.87/set</a>

Satin ribbon with custom note
<a href="mailto:aprillow;">(a) \$1.09/set</a>

Note: Prices stated are for packaging only, inclusive of 9% GST.