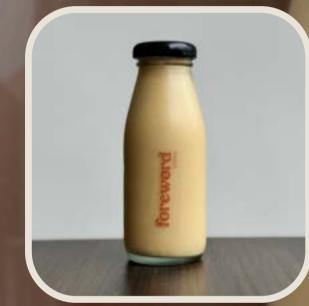

### **OUR BEVERAGES**

Freshly brewed for your occasion.

Net weight of each bottle is 200g.

Our bottled coffee are served with a double espresso shot. Clients may opt for low-fat milk for a healthier alternative.

White Coffee (\$7.41) A smooth and balanced drink for the everyday coffee-drinker.

This tastes fruitier than the usual beans used in other espresso-based drinks.

Black Coffee (\$5.78)

Bold and refreshing with every sip.