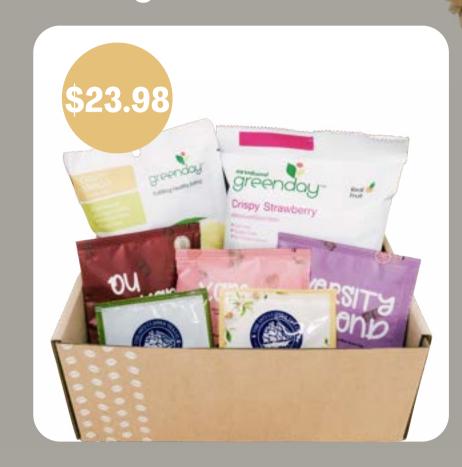

#### **Fruity Fiesta Snack Box**

#### Consists of:

- 3 Coffee Brew Bags
- 2 Clipper Tea Bags
- 1 Greenday Strawberry Chips
- 1 Greenday Mango Chips