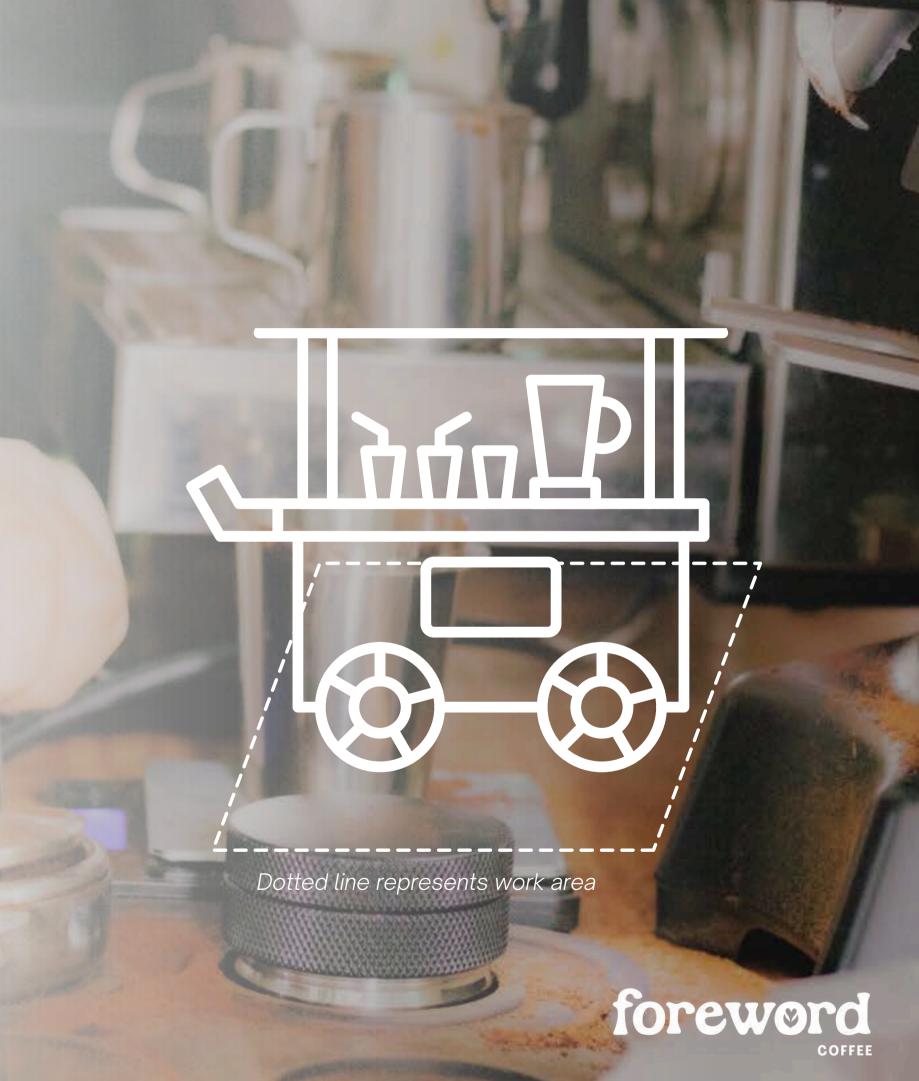

#### Dimensions of our coffee cart

• 0.9m by 0.6m

#### Work area required (level ground only)

• 1.5m by 1.5m (minimum)