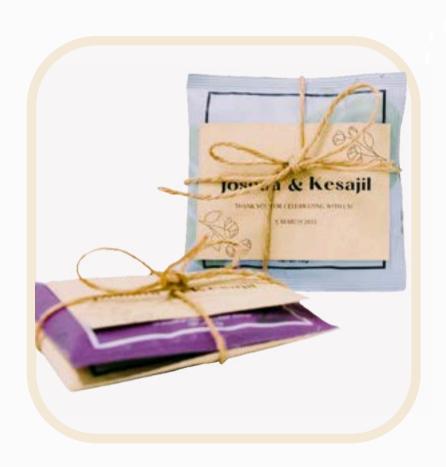

# Assorted Wedding Favours

Consumables made with care

# Coffee brew bags

# Custom Packaging

Customised brown kraft bellyband @ \$0.55/set

Twine with kraft note

@ \$0.87/set

Satin ribbon with custom note @ \$1.09/set