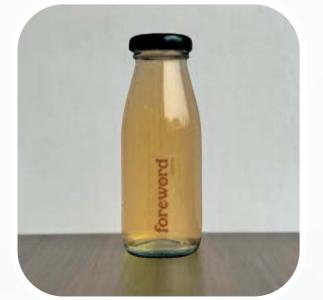

# Our beverages

Freshly brewed for your occasion

Net weight of each bottle is 200g.

Our bottled coffee are served with a double espresso shot. Clients may opt for low-fat milk for a healthier alternative.

Black Coffee (\$5.78)

Bold and refreshing with every sip.

This tastes fruitier than the usual beans used in other espresso-based drinks.

Enjoy FREE delivery to 1 location with min. order of \$220!