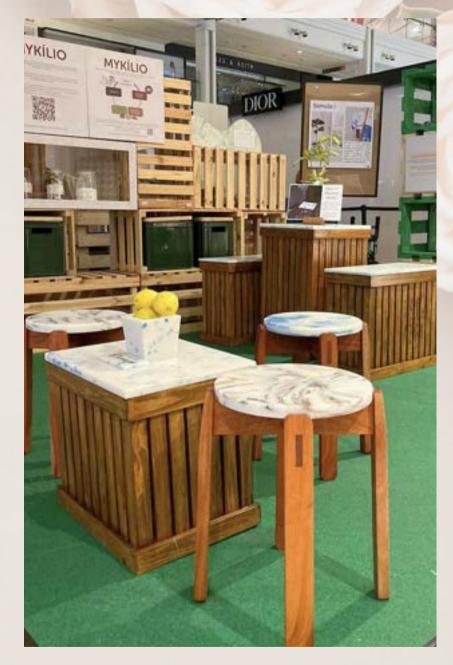

Bottles are washed and sterilised before using them at our next event.

Used milk bottles from events and cafes are washed and upcycled into furniture such as tables and chairs.

(Image by Semula)