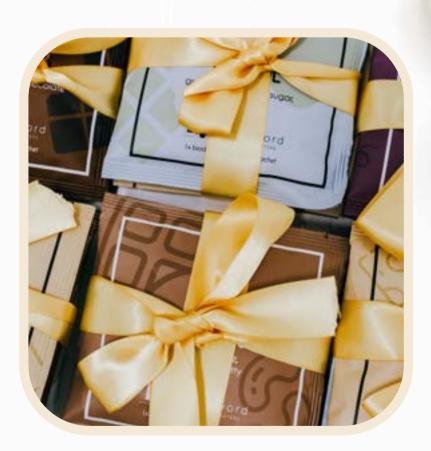

# Custom Packaging

Customised brown kraft bellyband @ \$0.55/set

Twine with kraft note

@ \$0.87/set

Satin ribbon with custom note @ \$1.09/set

\$2.507 per brew bag

5% off min. order of 150 brew bags. 10% off min. order of 300 brew bags. 15% off min. order of 500 brew bags.

Customised brown kraft bellyband @ \$0.55/set
Twine with kraft note @ \$0.87/set
Satin ribbon with custom note @ \$1.09/set

# Luxury teabags By The 1872 Clipper Tea Co

\$2.507 per tea bag

5% off min. order of 150 tea bags. 10% off min. order of 300 tea bags. 15% off min. order of 500 tea bags.

Customised brown kraft bellyband @ \$0.55/set Twine with kraft note @ \$0.87/set Satin ribbon with custom note @ \$1.09/set