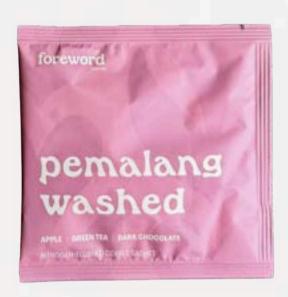

#### **Pemalang Washed**

Pemalang is a regency situated in Central Java, Indonesia where coffee beans are produced by Mas Didit who founded his own processing centre.

Tasting notes: Apple, Green Tea, Dark Chocolate