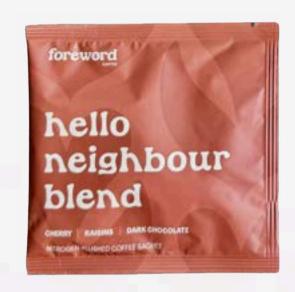

#### **Resonance Blend**

Resonance Blend celebrates our second flagship outlet at Esplanade. Enjoy this blend of washed and natural coffees from Brazil, Papua New Guinea and China.

Tasting notes: Dried Prune, Black Tea, Dark Chocolate

#### Hello Neighbour Blend

Inspired by our first flagship cafe within a neighbourhood, this blend was created with the hopes of cultivating a community spirit through coffee.

Tasting notes: Cherry, Raisins, Dark Chocolate