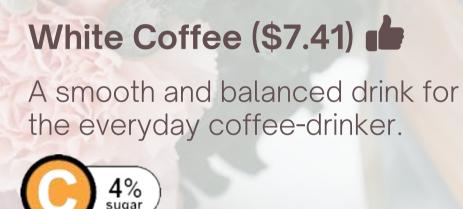

## Coffee Cart Menu

Our standard menu includes espresso, black coffee, white coffee and assorted tea.

#### Coffee

Double Espresso Black Coffee / Americano White Coffee / Latte