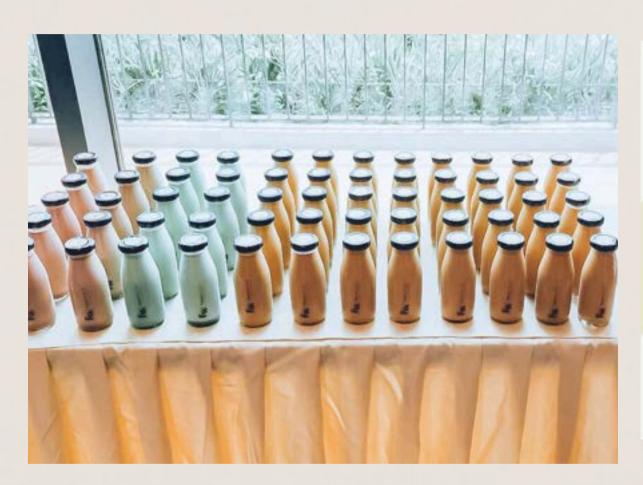

## Handcrafted Bottled Drinks

Freshly made for the event and served chilled

# Our beverages

Freshly brewed for your occasion

Net weight of each bottle is 200g.

Our bottled coffee are served with a double espresso shot. Clients may opt for low-fat milk for a healthier alternative.

# Our beverages

Freshly brewed for your occasion

Net weight of each bottle is 200g.

Our handcrafted bottled drinks are delivered in foam boxes filled with ice to ensure that they are kept chilled!

The sweet-tooth's favourite or great as a comfort drink!

# Our beverages

Freshly brewed for your event

Net weight of each bottle is 200g.

10% off 50 bottles & above 20% off 100 bottles & above 25% off 200 bottles & above

**Customised option from** \$0.54/sticker