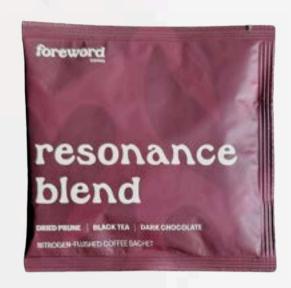

# Coffee brew bags

#### **Resonance Blend**

Resonance Blend celebrates our second flagship outlet at Esplanade. Enjoy this blend of washed and natural coffees from Brazil, Papua New Guinea and China.

Tasting notes: Dried Prune, Black Tea, Dark Chocolate

#### Hello Neighbour Blend

Inspired by our first flagship cafe within a neighbourhood, this blend was created with the hopes of cultivating a community spirit through coffee.

Tasting notes: Cherry, Raisins, Dark Chocolate

#### **Pemalang Washed**

Pemalang is a regency situated in Central Java, Indonesia where coffee beans are produced by Mas Didit who founded his own processing centre.

Tasting notes: Apple, Green Tea, Dark Chocolate

#### **Diversity Blend**

A three-region blend from Indonesia, India, and Papua New Guinea, this blend symbolises Foreword's diverse abilities and quirks within the team.

Tasting notes: Grapefruit, Walnut, Dark Chocolate