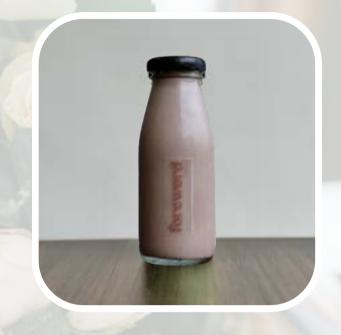

# Our beverages

Freshly brewed for your occasion

Net weight of each bottle is 200g.

Our handcrafted bottled drinks are delivered in foam boxes filled with ice to ensure that they are kept chilled!

The sweet-tooth's favourite or great as a comfort drink!

#### Mocha (\$8.50)

A go-to chocolate drink with double shots of espresso for that added kick!