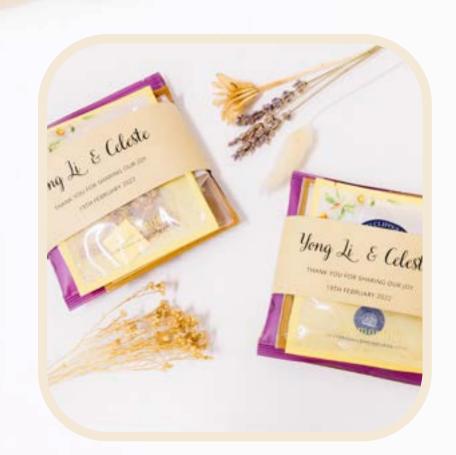

# Custom Packaging

Customised brown kraft bellyband @ \$0.55/set

Twine with kraft note

@ \$0.87/set

Satin ribbon with custom note @ \$1.09/set