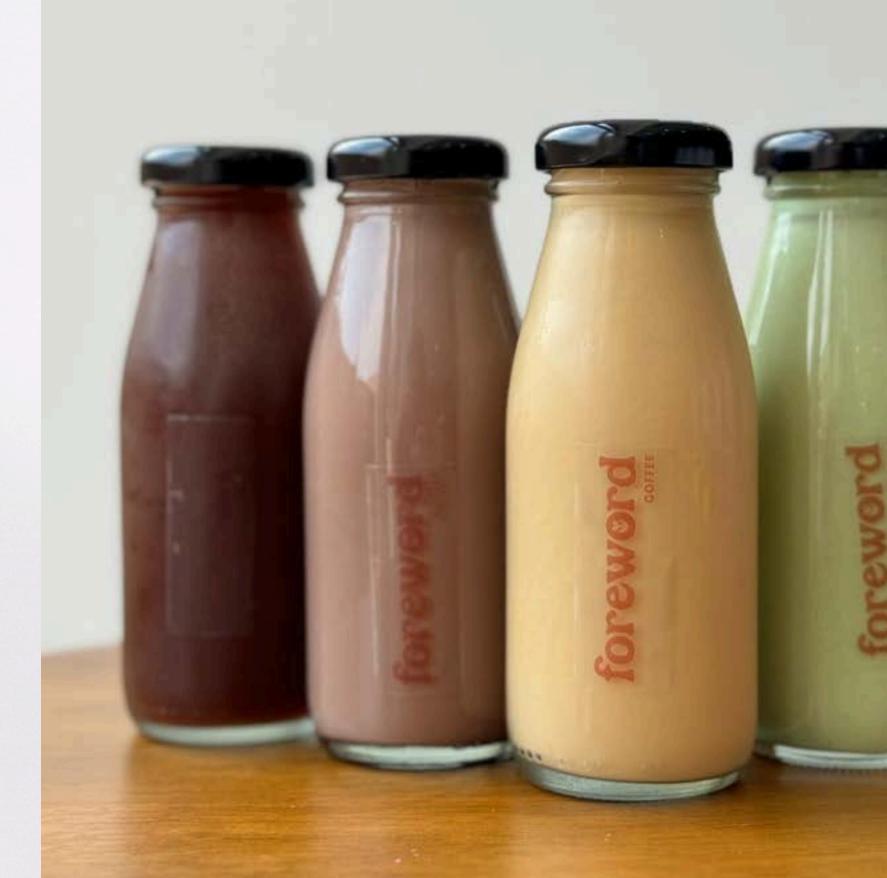

## Handcrafted Bottled Drinks

Freshly made for the event and served chilled

# Our beverages

Freshly brewed for your occasion

Net weight of each bottle is 200g.

Our bottled coffee are served with a double espresso shot. Clients may opt for low-fat milk for a healthier alternative.

# Our beverages

Freshly brewed for your occasion

Net weight of each bottle is 200g.

Our handcrafted bottled drinks are delivered in foam boxes filled with ice to ensure that they are kept chilled!

The sweet-tooth's favourite or great as a comfort drink!

# Our beverages

Freshly brewed for your event

Net weight of each bottle is 200g.

10% off 50 bottles & above 20% off 100 bottles & above 25% off 200 bottles & above

**Customised option from** \$0.54/sticker