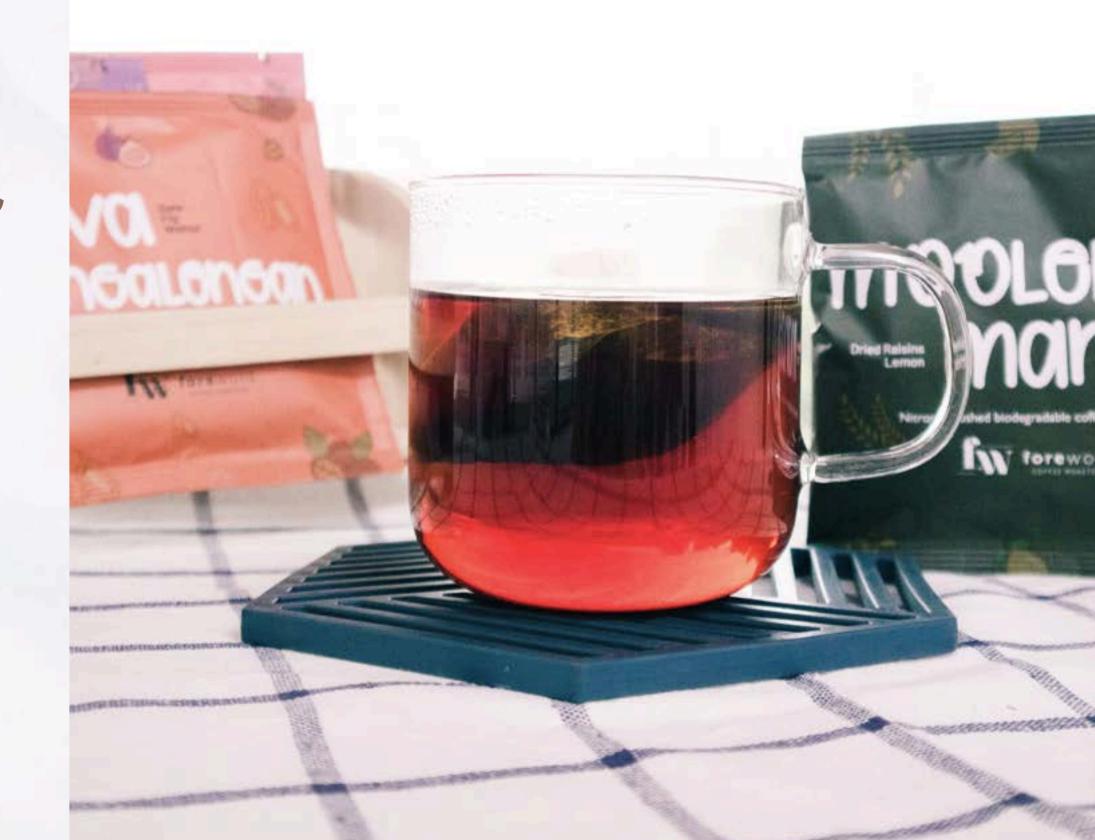

# Coffee brew bags

# Coffee brew bags

Sourced from Asia, locally roasted.

Did you know?

5% of sales revenue derived from these coffee brew bags goes to community development projects in coffee-growing regions of Asia.

Enjoy **FREE** delivery to 1 location with min. order of \$220!

# Luxury teabags By The 1872 Clipper Tea Co

\$2.507 per tea bag

5% off min. order of 150 tea bags. 10% off min. order of 300 tea bags. 15% off min. order of 500 tea bags.

Customised brown kraft bellyband @ \$0.55/set Twine with kraft note @ \$0.87/set Satin ribbon with custom note @ \$1.09/set