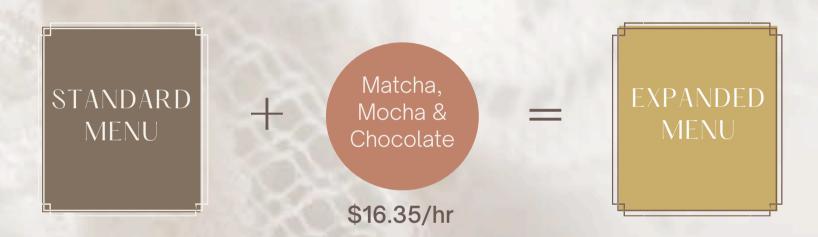

## Coffee Cart Menu

Our standard menu includes espresso, black coffee, white coffee and assorted tea.

#### Non-Coffee

Assortment of tea by The 1872 Clipper Tea Co

All beverages are served hot.

For more variety, add \$16.35/hr for the expanded menu:

Looking for chilled options?

Choose from our selection of bottled drinks.