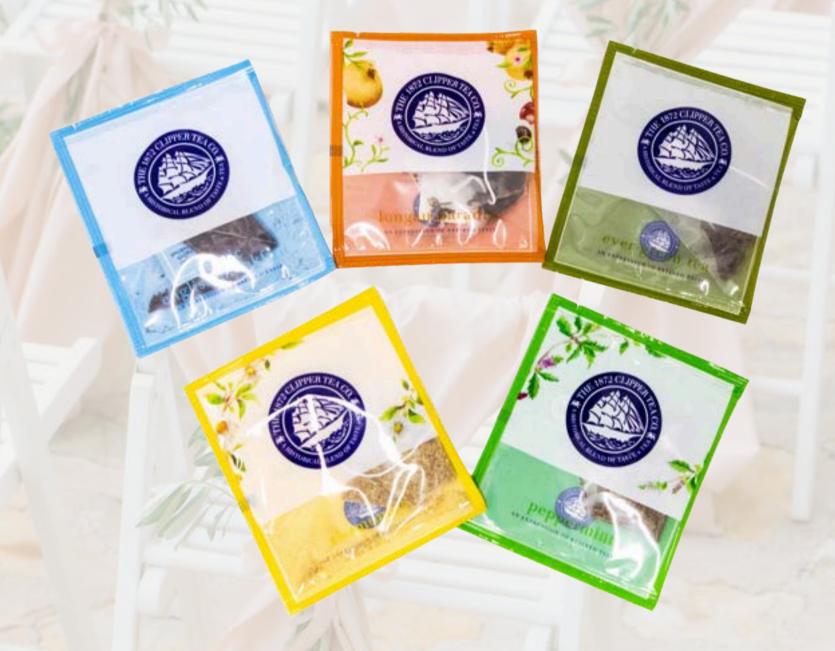

# Luxury teabags By The 1872 Clipper Tea Co

\$2.507 per tea bag

5% off min. order of 150 tea bags. 10% off min. order of 300 tea bags. 15% off min. order of 500 tea bags.

Customised brown kraft bellyband @ \$0.55/set Twine with kraft note @ \$0.87/set Satin ribbon with custom note @ \$1.09/set

Mix and match with coffee brew bags!

Note: Prices are inclusive of 9% GST.

Varieties of tea are subject to availability.