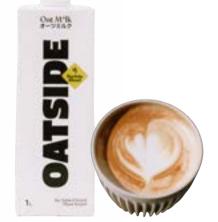

#### Alternative milk options

Our mobile coffee carts carry oat milk by Oatside\*, the perfect non-dairy alternative.

\*Each coffee cart comes with 2 complimentary bottles of Oatside Oat Milk which serves up to 14 pax. Extra bottles are subjected to additional cost.