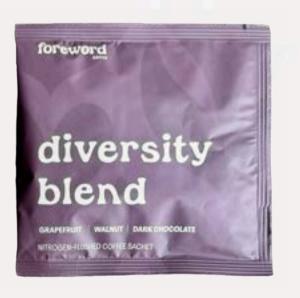

#### **Diversity Blend**

A three-region blend from Indonesia, India, and Papua New Guinea, this blend symbolises Foreword's diverse abilities and quirks within the team.

Tasting notes: Grapefruit, Walnut, Dark Chocolate