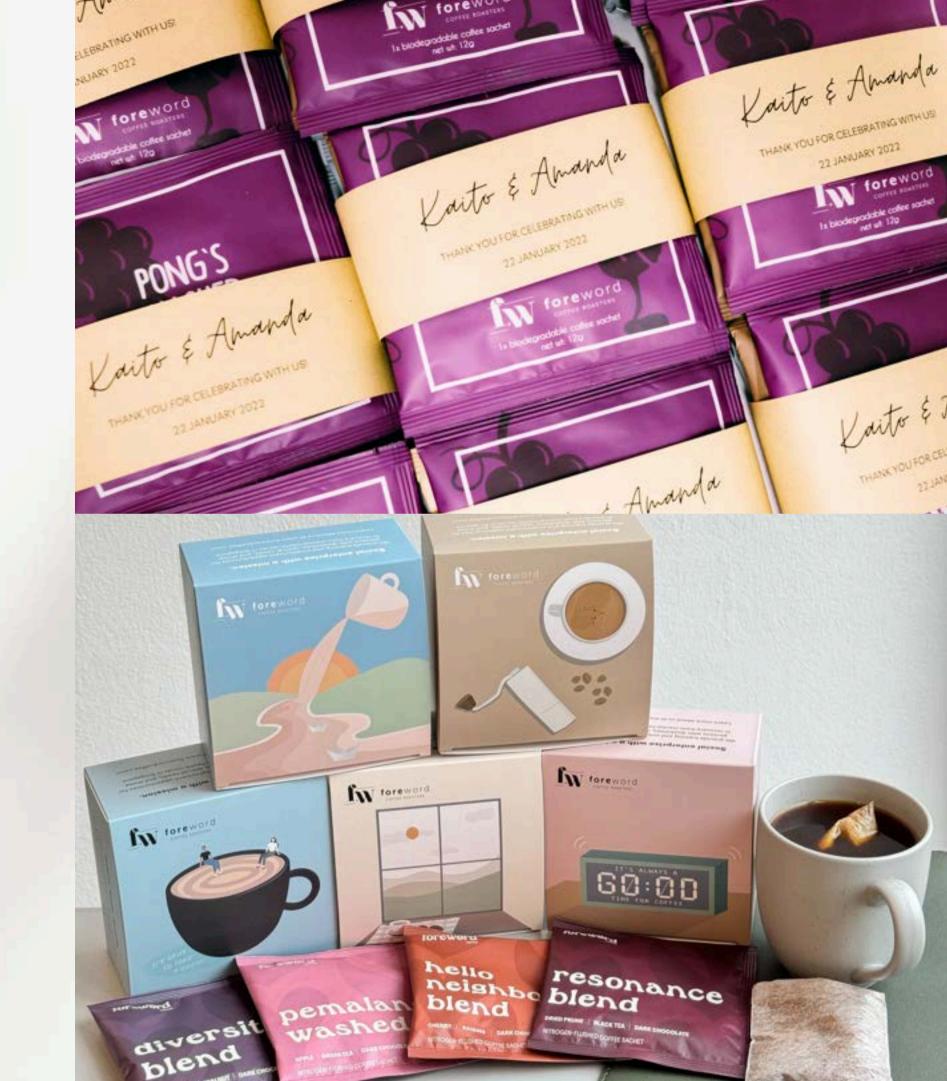

# Custom Packaging

Customised brown kraft bellyband @ \$0.55/set

Twine with kraft note

@ \$0.87/set

Satin ribbon with custom note @ \$1.09/set

\$2.507 per brew bag

5% off min. order of 150 brew bags. 10% off min. order of 300 brew bags. 15% off min. order of 500 brew bags.

Customised brown kraft bellyband @ \$0.55/set
Twine with kraft note @ \$0.87/set
Satin ribbon with custom note @ \$1.09/set