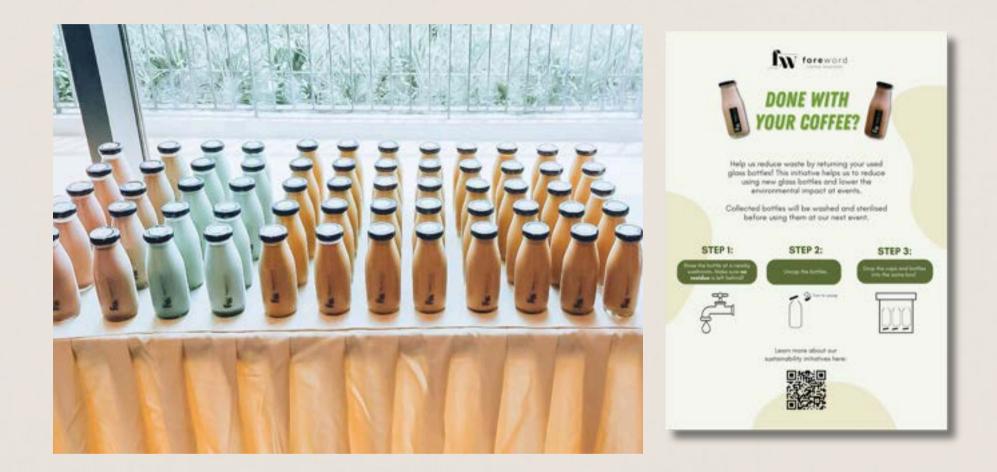

## Eco-conscious Practices

We launched the Return and Reuse Initiative in 2023 which aims to minimise the use of disposables, promoting the return and reuse of glass bottles to extend their lifecycle and fostering a culture of eco-conscious practices.

Bottles are washed and sterilised before using them at our next event.

Used milk bottles from events and cafes are washed and upcycled into furniture such as tables and chairs. (Image by Semula)