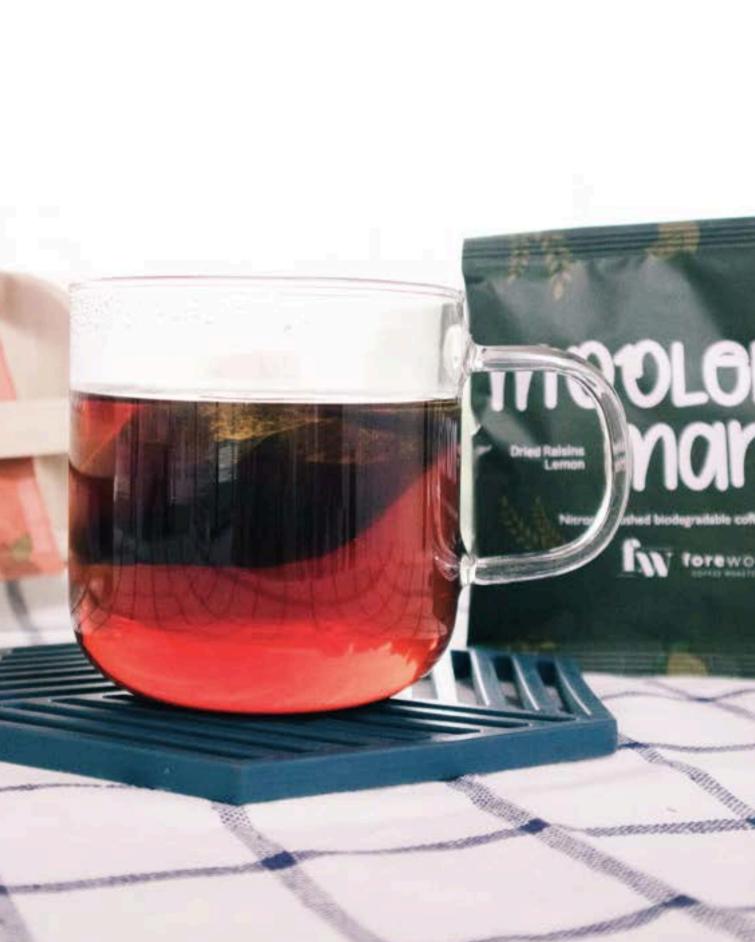

## Coffee brew bags

### **Resonance Blend**

Resonance Blend celebrates our second flagship outlet at Esplanade. Enjoy this blend of washed and natural coffees from Brazil, Papua New Guinea and China.

Tasting notes: Dried Prune, Black Tea, Dark Chocolate

### Hello Neighbour Blend

Inspired by our first flagship cafe within a neighbourhood, this blend was created with the hopes of cultivating a community spirit through coffee.

Tasting notes: Cherry, Raisins, Dark Chocolate