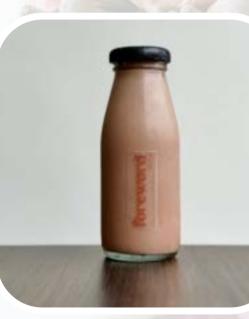

### Chocolate (\$8.50)

The sweet-tooth's favourite or great as a comfort drink!

### Mocha (\$8.50)

A go-to chocolate drink with double shots of espresso for that added kick!