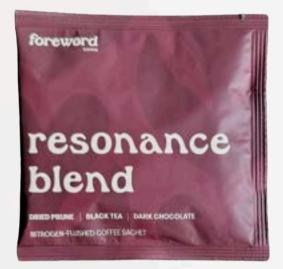

### **Resonance Blend**

Resonance Blend celebrates our second flagship outlet at Esplanade. Enjoy this blend of washed and natural coffees from Brazil, Papua New Guinea and China.

Tasting notes: Dried Prune, Black Tea, Dark Chocolate