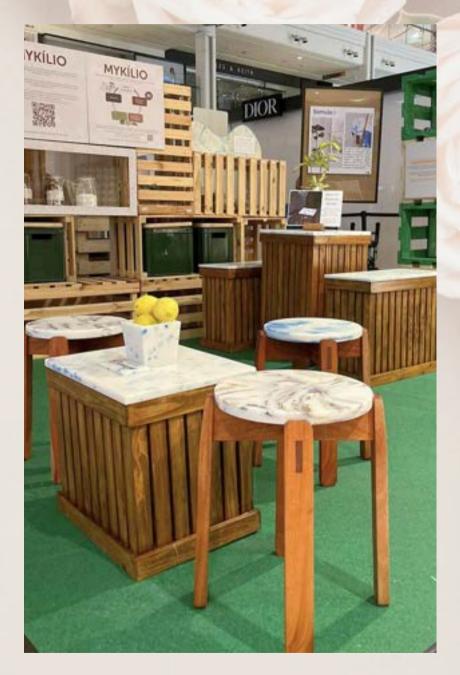

Bottles are washed and sterilised before using them at our next event.

Used milk bottles from events and cafes are washed and upcycled into furniture such as tables and chairs. (Image by Semula)