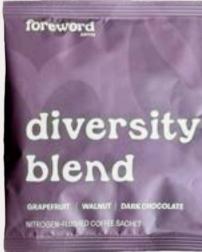

### **Diversity Blend**

A three-region blend from Indonesia, India, and Papua New Guinea, this blend symbolises Foreword's diverse abilities and quirks within the team.

Tasting notes: Grapefruit, Walnut, Dark Chocolate