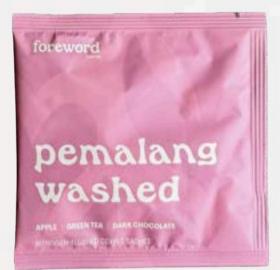

### **Pemalang Washed**

Pemalang is a regency situated in Central Java, Indonesia where coffee beans are produced by Mas Didit who founded his own processing centre.

Tasting notes: Apple, Green Tea, Dark Chocolate