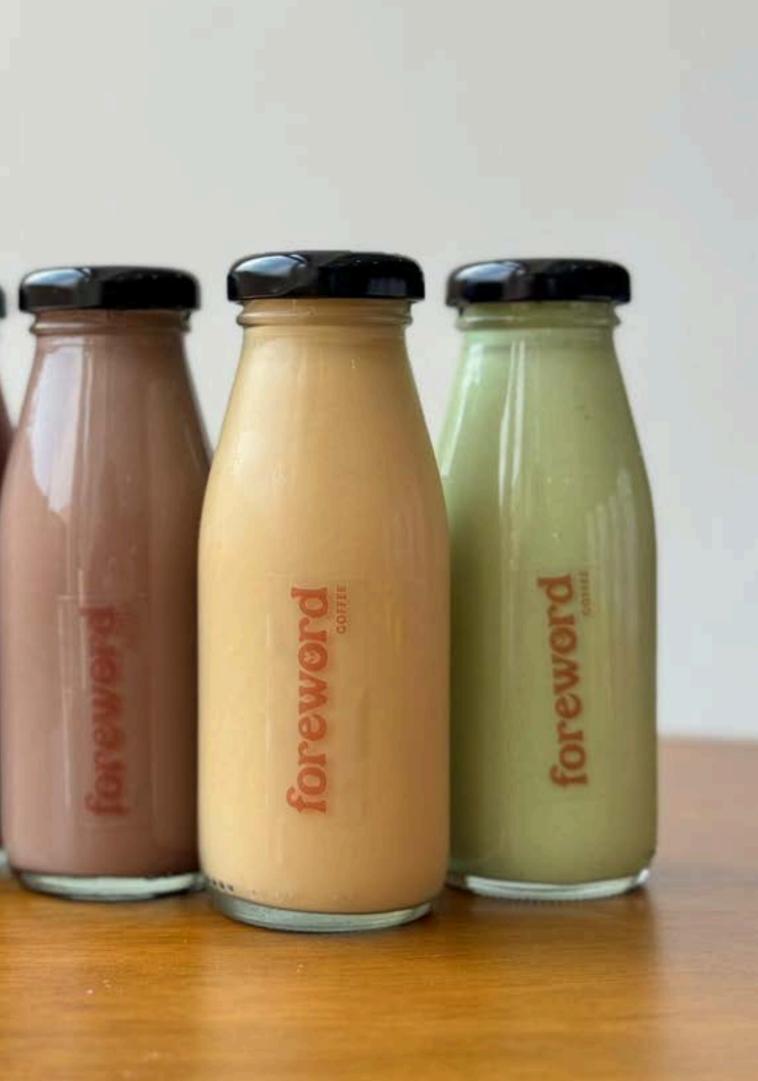

## Handcrafted Bottled Drinks

Freshly made for the event and served chilled

### Our beverages Freshly brewed for your occasion

Net weight of each bottle is 200g.

### **DID YOU KNOW?**

Our bottled coffee are served with a double espresso shot. Clients may opt for low-fat milk for a healthier alternative.

### White Coffee (\$7.41)

A smooth and balanced drink for the everyday coffee-drinker.

### Special Latte (\$8.50)

This tastes fruitier than the usual beans used in other espresso-based drinks.

Note: Prices are inclusive of 9% GST.

### Black Coffee (\$5.78)

Bold and refreshing with every sip.

Enjoy **FREE** delivery to 1 location with min. order of \$220!

### Chocolate (\$8.50)

The sweet-tooth's favourite or great as a comfort drink!

### Eternal Garden Cold Brew Tea (\$7.41)

A delicate tea created by mixing pure Ceylon tea leaves with natural rose petals.

Note: Prices are inclusive of 9% GST.

### Mocha (\$8.50)

A go-to chocolate drink with double shots of espresso for that added kick!

### Matcha Latte (\$8.50)

Savour the bitter-sweetness of this exquisite drink.

### Hojicha Latte (\$8.50)

Enjoy the comforting blend of roasted green tea with a velvety smooth milk finish.