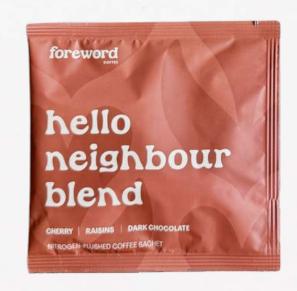

#### Hello Neighbour Blend

Inspired by our first flagship cafe within a neighbourhood, this blend was created with the hopes of cultivating a community spirit through coffee.

Tasting notes: Cherry, Raisins, Dark Chocolate