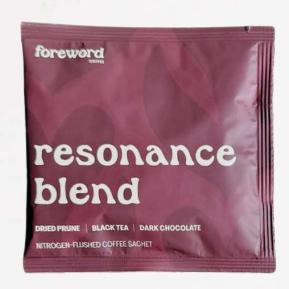

#### Resonance Blend

Resonance Blend celebrates our second flagship outlet at Esplanade. Enjoy this blend of washed and natural coffees from Brazil, Papua New Guinea and China.

Tasting notes: Dried Prune, Black Tea, Dark Chocolate