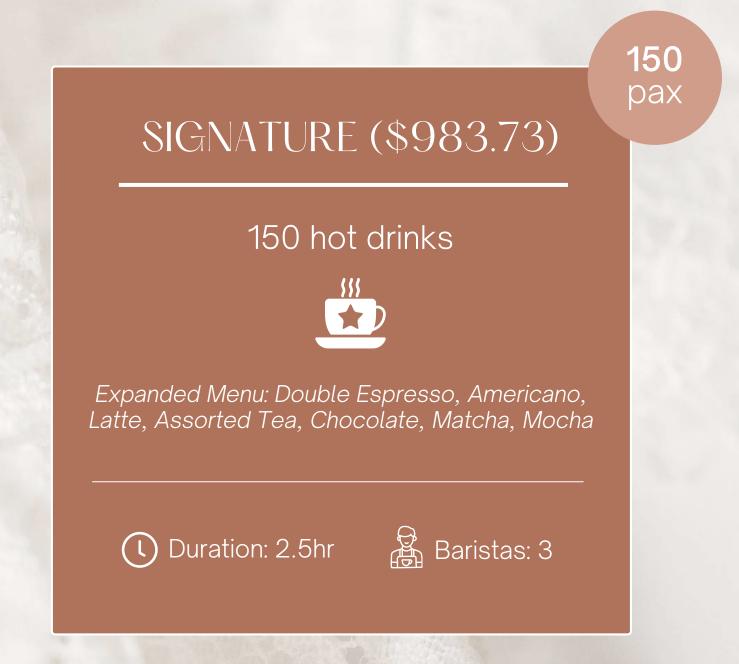

250 pax GRAND (FROM \$1355.96) 150 hot drinks, 100 bottled drinks Hot Drink Menu: Double Espresso, Americano, Latte, Assorted Tea Variety of bottled drinks to choose from! Baristas: 3 Duration: 2hr

\*Iced drinks variety include americano, latte, cold brew tea, chocolate, mocha, matcha latte and hojicha latte. Select preferred drink(s) in multiples of 15 cups as they are prepared prior to the event and poured from jugs.