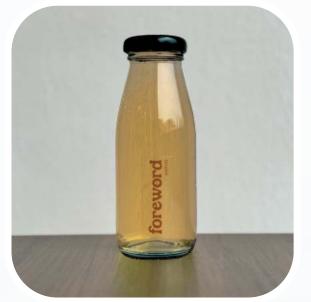

# Handcrafted Bottled Drinks

Freshly made for the event and served chilled

# Our beverages

Freshly brewed for your occasion

Net weight of each bottle is 200g.

Our bottled coffee are served with a double espresso shot. Clients may opt for low-fat milk for a healthier alternative.

Eternal Garden Cold Brew Tea (\$7.41)

A delicate tea created by mixing pure Ceylon tea leaves with natural rose petals.

Black Coffee (\$5.78)

Bold and refreshing with every sip.