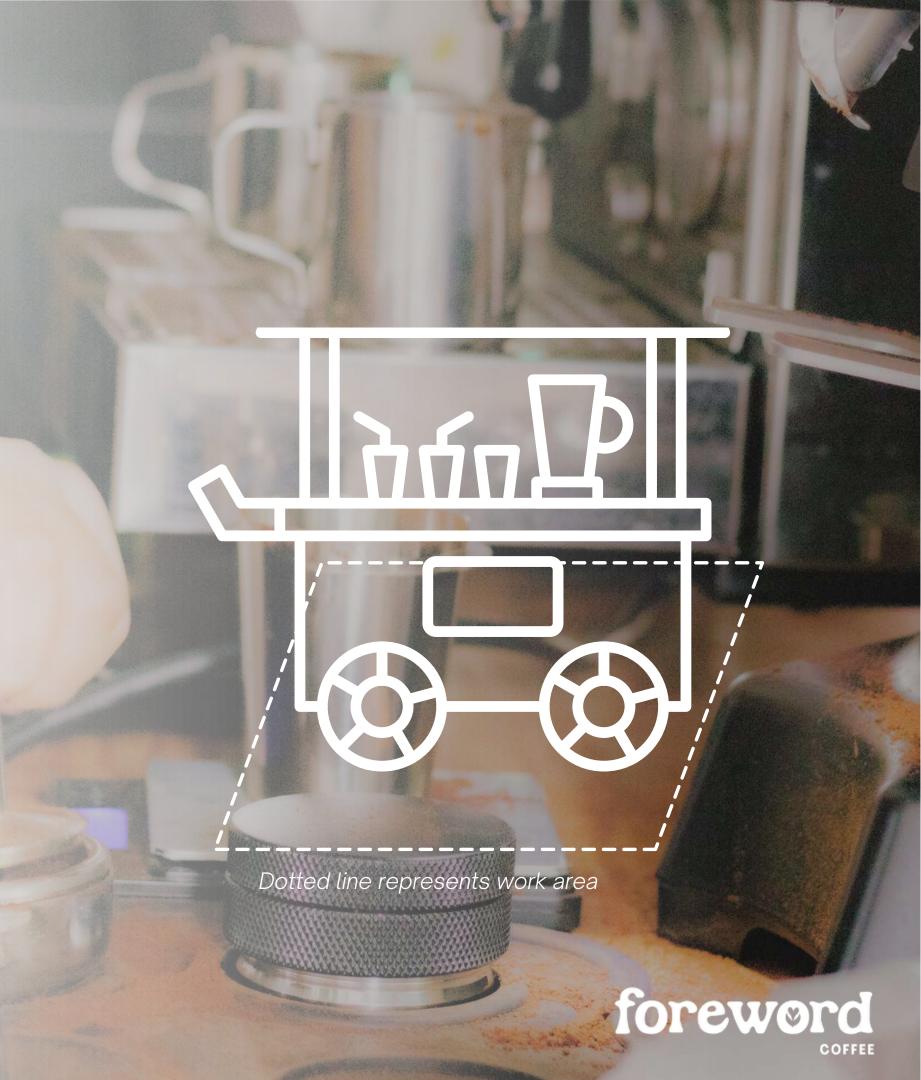

#### Dimensions of our coffee cart

• 0.9m by 0.6m

#### Work area required (level ground only)

• 1.5m by 1.5m (minimum)

#### Facilities required

- 2x 13amp power point
- Accessible basin for washing up
- Spare table for weddings with bottled and/or iced drinks

Note: For non ramp or lift-accessible storey, an additional \$54.50 (GST-included) is charged to transport the coffee cart per flight of stairs. Coffee cart must be stationed on a level ground.