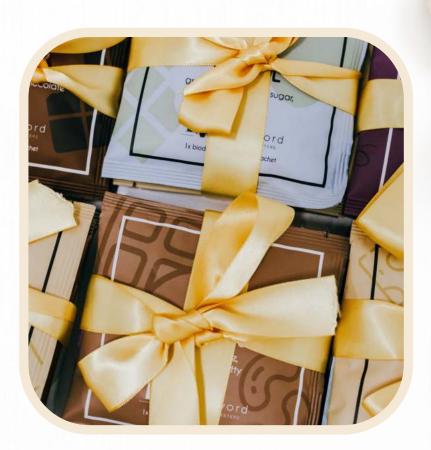

# Custom Packaging

Customised brown kraft bellyband @ \$0.55/set

Twine with kraft note @ \$0.87/set

Satin ribbon with custom note @ \$1.09/set

5% off min. order of 150 brew bags. 10% off min. order of 300 brew bags. 15% off min. order of 500 brew bags.

order of \$220!

Customised brown kraft bellyband @ \$0.55/set Twine with kraft note @ \$0.87/set Satin ribbon with custom note @ \$1.09/set

# Luxury teabags By The 1872 Clipper Tea Co

\$2.507 per tea bag

5% off min. order of 150 tea bags. 10% off min. order of 300 tea bags. 15% off min. order of 500 tea bags.

Customised brown kraft bellyband @ \$0.55/set Twine with kraft note @ \$0.87/set Satin ribbon with custom note @ \$1.09/set