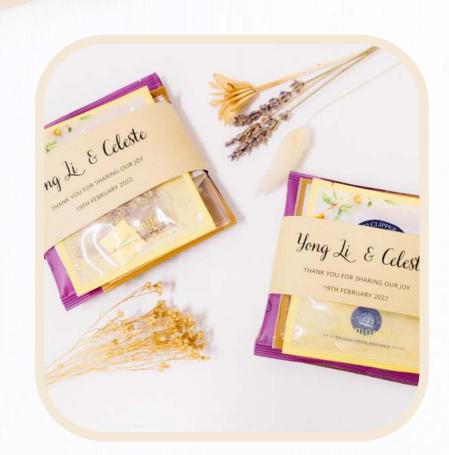

# Custom Packaging

Customised brown kraft bellyband @ \$0.55/set

Twine with kraft note @ \$0.87/set

Satin ribbon with custom note @ \$1.09/set