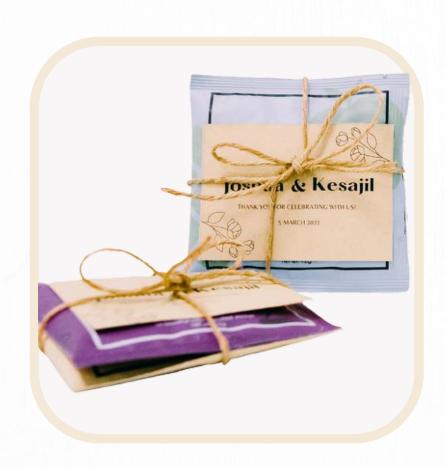

# Custom Packaging

Customised brown kraft bellyband @ \$0.55/set

Twine with kraft note @ \$0.87/set

Satin ribbon with custom note @ \$1.09/set