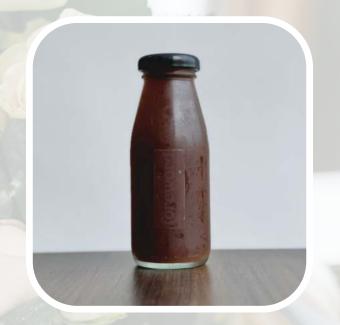

# Handcrafted Bottled Drinks

Freshly made for the event and served chilled

# Our beverages

Freshly brewed for your occasion

Net weight of each bottle is 200g.

Our bottled coffee are served with a double espresso shot. Clients may opt for low-fat milk for a healthier alternative.

Eternal Garden Cold Brew Tea (\$7.41)

A delicate tea created by mixing pure Ceylon tea leaves with natural rose petals.

Black Coffee (\$5.78)

Bold and refreshing with every sip.