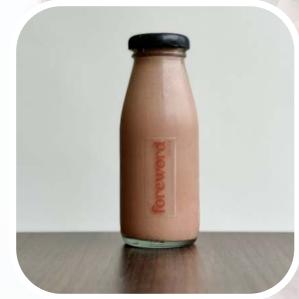

# Our beverages

Freshly brewed for your occasion

Net weight of each bottle is 200g.

Our handcrafted bottled drinks are delivered in foam boxes filled with ice to ensure that they are kept chilled!

The sweet-tooth's favourite or great as a comfort drink!

#### Sicilian Orange Chocolate (\$8.50)

A chocolatey delight with naturally extracted Sicilian orange oil, giving a refreshing experience.

#### Mocha (\$8.50)

A go-to chocolate drink with double shots of espresso for that added kick!