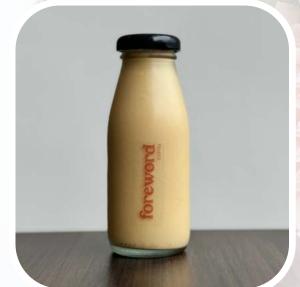

# Handcrafted Bottled Drinks

Freshly made for the event and served chilled

# Our beverages

Freshly brewed for your occasion

Net weight of each bottle is 200g.

Our bottled coffee are served with a double espresso shot. Clients may opt for low-fat milk for a healthier alternative.

Eternal Garden Cold Brew Tea (\$7.41)

A delicate tea created by mixing pure Ceylon tea leaves with natural rose petals.

Black Coffee (\$5.78)

Bold and refreshing with every sip.