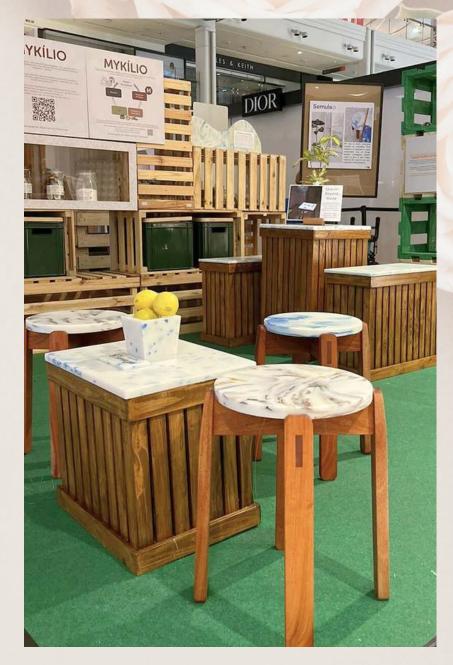

Bottles are washed and sterilised before using them at our next event.

Used milk bottles from events and cafes are washed and upcycled into furniture such as tables and chairs.

(Image by Semula)