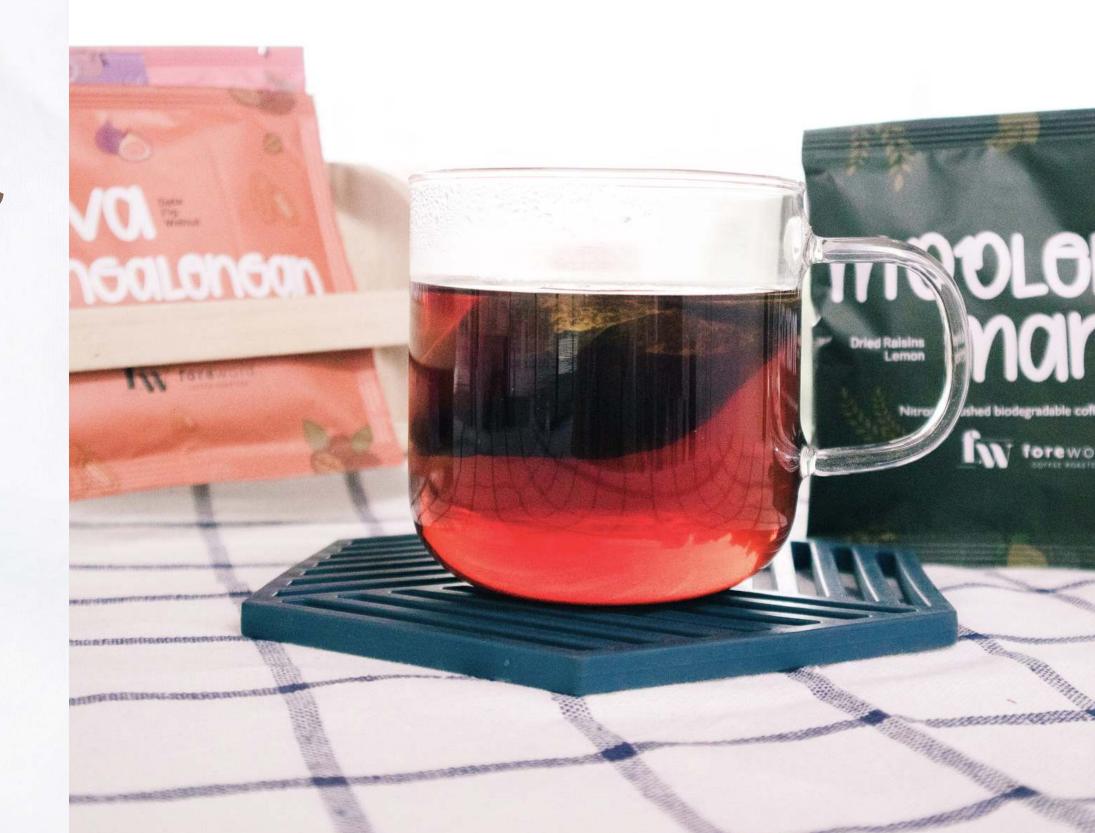

# Coffee brew bags

#### Resonance Blend

Resonance Blend celebrates our second flagship outlet at Esplanade. Enjoy this blend of washed and natural coffees from Brazil, Papua New Guinea and China.

Tasting notes: Dried Prune, Black Tea, Dark Chocolate

#### Hello Neighbour Blend

Inspired by our first flagship cafe within a neighbourhood, this blend was created with the hopes of cultivating a community spirit through coffee.

Tasting notes: Cherry, Raisins, Dark Chocolate

#### **Pemalang Washed**

Pemalang is a regency situated in Central Java, Indonesia where coffee beans are produced by Mas Didit who founded his own processing centre.

Tasting notes: Apple, Green Tea, Dark Chocolate

#### **Diversity Blend**

A three-region blend from Indonesia, India, and Papua New Guinea, this blend symbolises Foreword's diverse abilities and quirks within the team.

Tasting notes: Grapefruit, Walnut, Dark Chocolate

# Coffee brew bags

Sourced from Asia, locally roasted.

Did you know?

5% of sales revenue derived from these coffee brew bags goes to community development projects in coffee-growing regions of Asia.

\$2.507 per brew bag