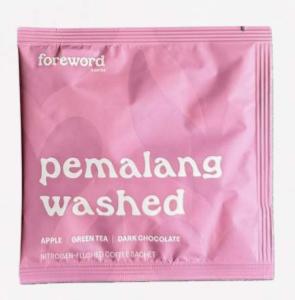

#### **Pemalang Washed**

Pemalang is a regency situated in Central Java, Indonesia where coffee beans are produced by Mas Didit who founded his own processing centre.

Tasting notes: Apple, Green Tea, Dark Chocolate