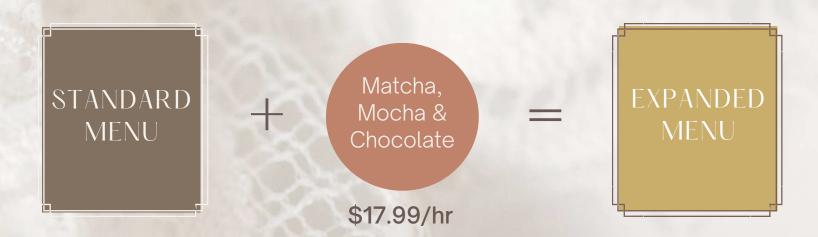

## Coffee Cart Menu

Our standard menu includes espresso, black coffee, white coffee and assorted tea.

#### Non-Coffee

Assortment of tea by The 1872 Clipper Tea Co

All beverages are served hot.

For more variety, add \$17.99/hr for the expanded menu:

Looking for chilled options?

Choose from our selection of bottled drinks.