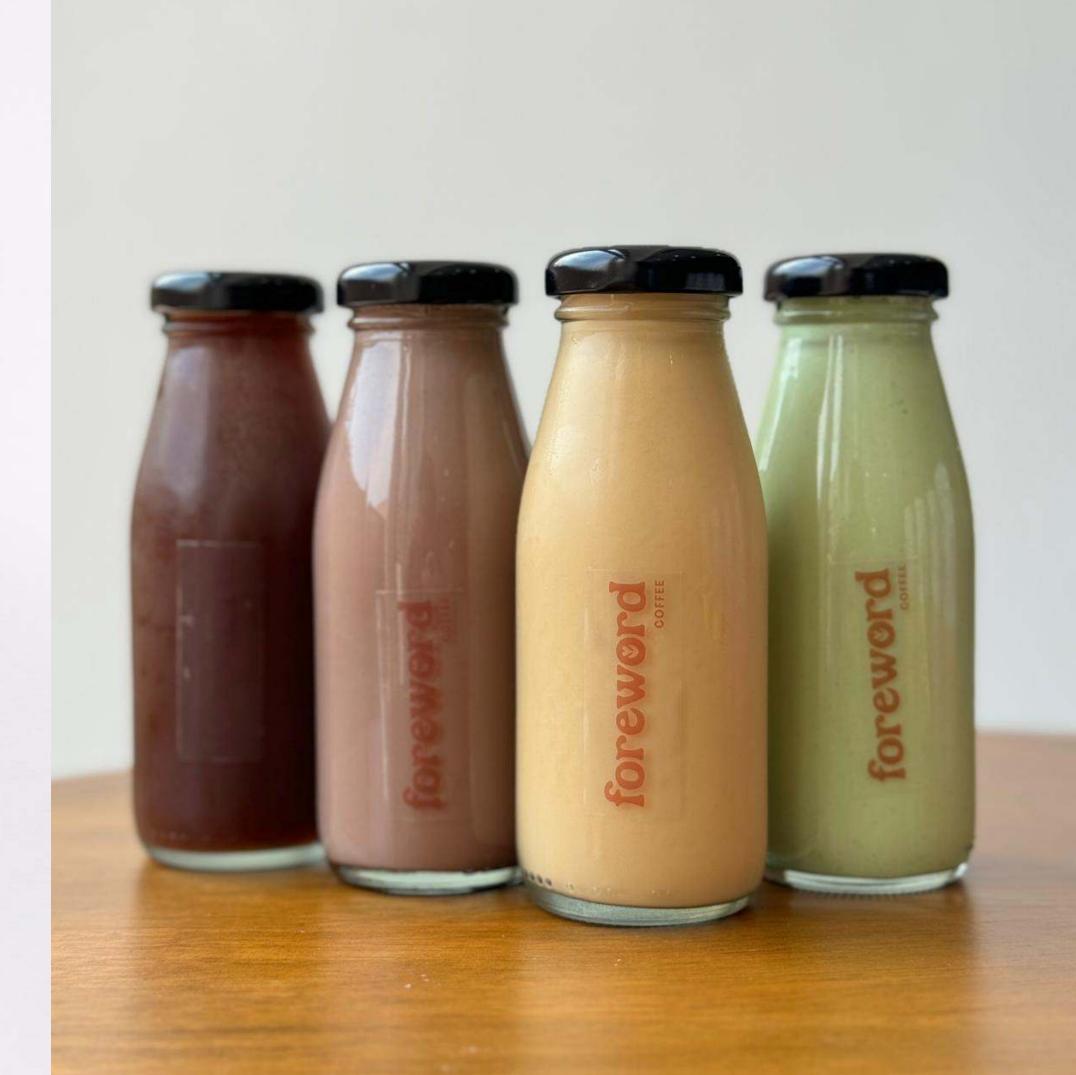

# Handcrafted Bottled Drinks

Freshly made for the event and served chilled

# Our beverages

Freshly brewed for your occasion

Net weight of each bottle is 200g.

Our bottled coffee are served with a double espresso shot. Clients may opt for low-fat milk for a healthier alternative.

# Our beverages

Freshly brewed for your occasion

Net weight of each bottle is 200g.

Our handcrafted bottled drinks are delivered in foam boxes filled with ice to ensure that they are kept chilled!

The sweet-tooth's favourite or great as a comfort drink!

# Our beverages

Freshly brewed for your event

Net weight of each bottle is 200g.