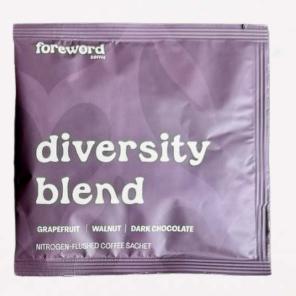

#### **Diversity Blend**

A three-region blend from Indonesia, India, and Papua New Guinea, this blend symbolises Foreword's diverse abilities and quirks within the team.

Tasting notes: Grapefruit, Walnut, Dark Chocolate