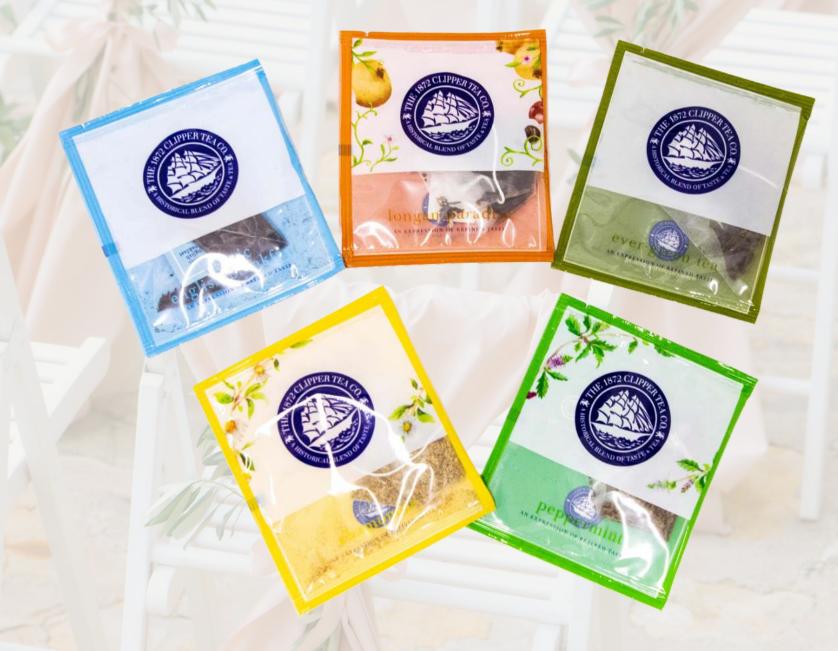

#### Non-Coffee

Assortment of tea by The 1872 Clipper Tea Co

All beverages are served hot.

For more variety, add \$17.99/hr for the expanded menu:

Looking for chilled options?

Choose from our selection of bottled drinks.

# Luxury teabags By The 1872 Clipper Tea Co

\$2.507 per tea bag

5% off min. order of 150 tea bags. 10% off min. order of 300 tea bags. 15% off min. order of 500 tea bags.

Customised brown kraft bellyband @ \$0.55/set Twine with kraft note @ \$0.87/set Satin ribbon with custom note @ \$1.09/set

Mix and match with coffee brew bags!

Note: Prices are inclusive of 9% GST.

Varieties of tea are subject to availability.