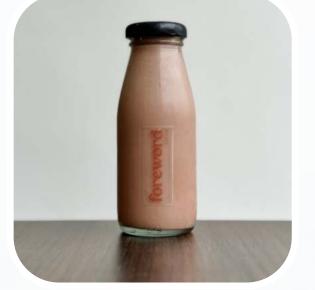

# Handcrafted Bottled Drinks

Freshly made for the event and served chilled

# Our beverages

Freshly brewed for your occasion

Net weight of each bottle is 200g.

Our bottled coffee are served with a double espresso shot. Clients may opt for low-fat milk for a healthier alternative.

Eternal Garden Cold Brew Tea (\$7.41)

A delicate tea created by mixing pure Ceylon tea leaves with natural rose petals.

Black Coffee (\$5.78)

Bold and refreshing with every sip.