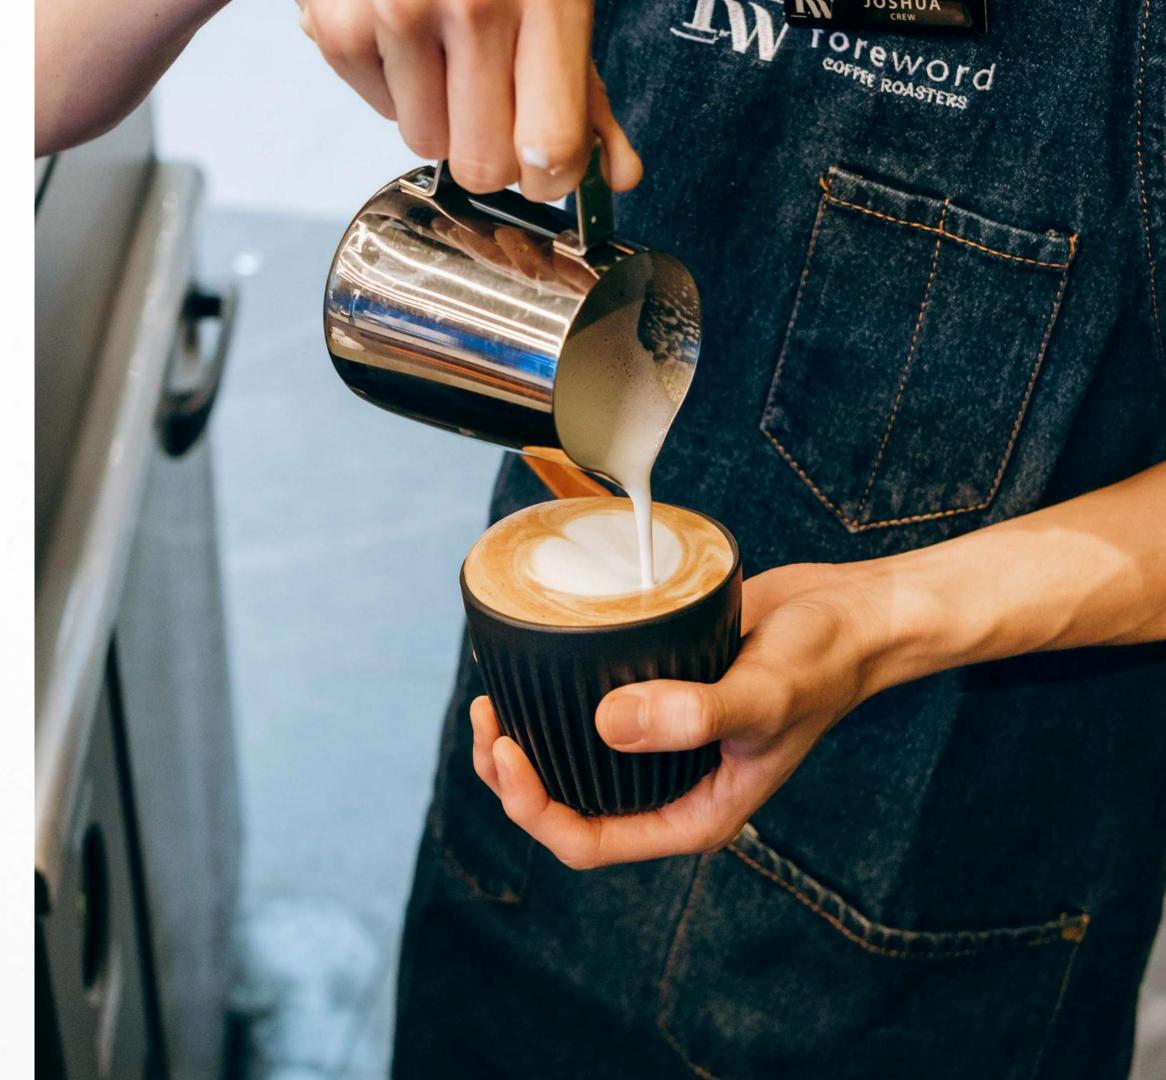

## How it works

We arrive at your wedding venue

1hr earlier with our coffee cart for set up

We brew
fresh coffee on the
spot for you and
your guests.

Come back for another cuppa and stay caffeinated!

## Coffee Cart Menu

Our standard menu includes espresso, black coffee, white coffee and assorted tea.