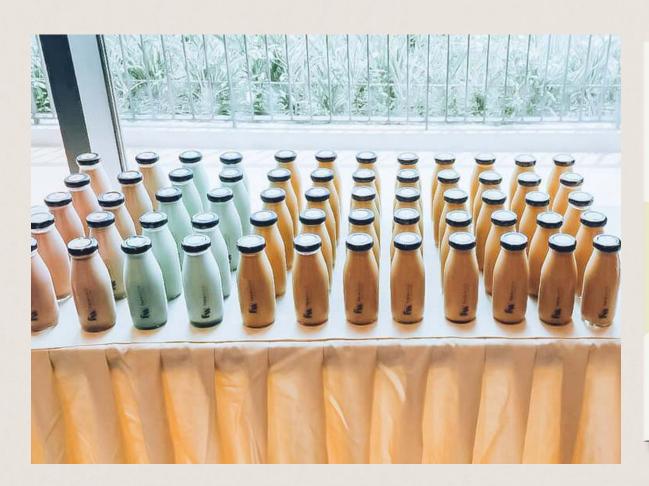

# Handcrafted Bottled Drinks

Freshly made for the event and served chilled

# Our beverages

Freshly brewed for your occasion

Net weight of each bottle is 200g.

Our bottled coffee are served with a double espresso shot. Clients may opt for low-fat milk for a healthier alternative.

# Our beverages

Freshly brewed for your occasion

Net weight of each bottle is 200g.

Our handcrafted bottled drinks are delivered in foam boxes filled with ice to ensure that they are kept chilled!

The sweet-tooth's favourite or great as a comfort drink!