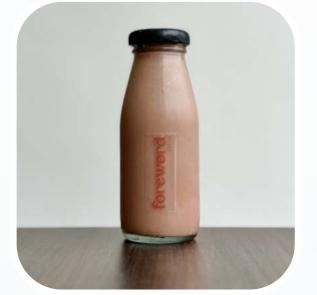

#### Sicilian Orange Chocolate (\$8.50)

A chocolatey delight with naturally extracted Sicilian orange oil, giving a refreshing experience.

#### Mocha (\$8.50)

A go-to chocolate drink with double shots of espresso for that added kick!

#### French Mint Chocolate (\$8.50)

A classic chocolate-mint pairing with fresh extracted peppermint oil. Reminds you of Christmas!