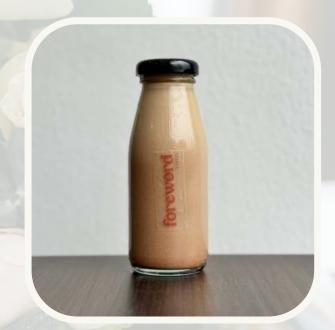

# Handcrafted Bottled Drinks

Freshly made for the event and served chilled

# Our beverages

Freshly brewed for your occasion

Net weight of each bottle is 200g.

Our bottled coffee are served with a double espresso shot. Clients may opt for low-fat milk for a healthier alternative.

Eternal Garden Cold Brew Tea (\$7.41)

A delicate tea created by mixing pure Ceylon tea leaves with natural rose petals.

Black Coffee (\$5.78)

Bold and refreshing with every sip.