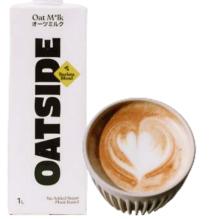

#### Alternative milk options

Our mobile coffee carts carry oat milk by Oatside\*, the perfect non-dairy alternative.

\*Each coffee cart comes with 2 complimentary bottles of Oatside Oat Milk which serves up to 14 pax. Extra bottles are subjected to additional cost.