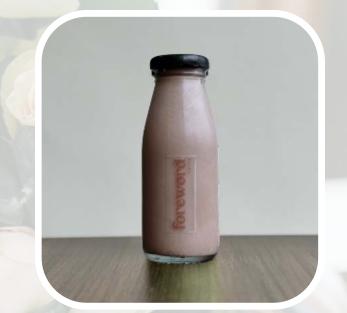

# Handcrafted Bottled Drinks

Freshly made for the event and served chilled

# Our beverages

Freshly brewed for your occasion

Net weight of each bottle is 200g.

Our bottled coffee are served with a double espresso shot. Clients may opt for low-fat milk for a healthier alternative.

Eternal Garden Cold Brew Tea (\$7.41)

A delicate tea created by mixing pure Ceylon tea leaves with natural rose petals.

Black Coffee (\$5.78)

Bold and refreshing with every sip.