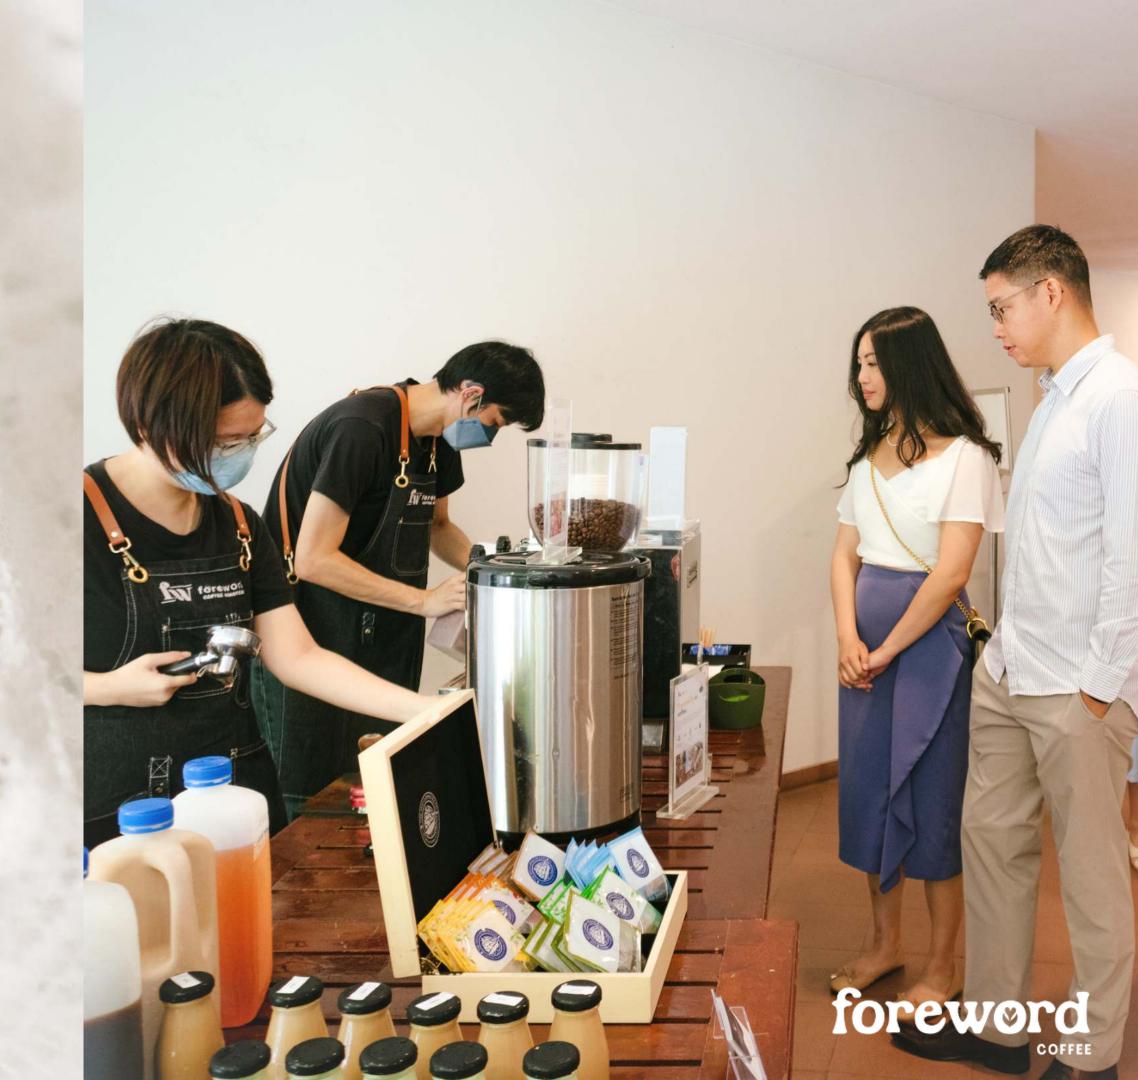

## How it works

We arrive at your wedding venue

1hr earlier with our coffee cart for set up

We brew
fresh coffee on the
spot for you and
your guests.

Come back for another cuppa and stay caffeinated!

## Coffee Cart Menu

Our standard menu includes espresso, black coffee, white coffee and assorted tea.