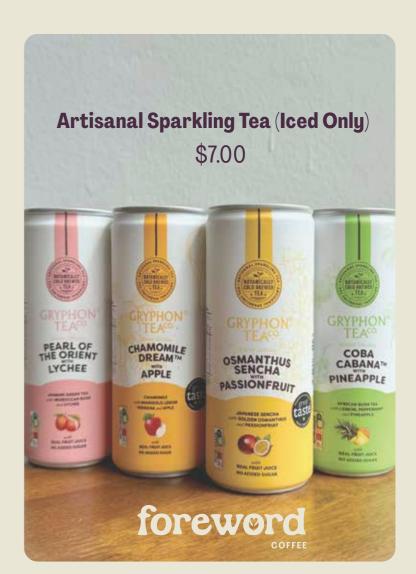

| <b>D</b> 100 | \$6.80 | \$7.30 | \$8.00 |
| Sicilian Orange               | <b>D</b>     | \$6.80 | \$7.30 | \$8.00 |
| Noir Dark Chocolate           | 01111        | \$6.80 | \$7.30 | \$8.00 |
| non-coffee                    |              | 6oz    | 8oz    | Iced   |
| Matcha                        | <b>D</b>     | \$6.30 | \$6.80 | \$7.50 |
| Hojicha                       | <b>D</b>     | \$6.30 | \$6.80 | \$7.50 |
| Spiced Chai                   | <u> </u>     | \$6.30 | \$6.80 | \$7.50 |
| Pandan Coconut                | <b>D</b>     | \$6.30 | \$6.80 | \$7.50 |
| Babyccino                     | <u>O</u>     | \$5.00 |        |        |

All coffees are served double shot by default







Others:







## croissant sandwiches



**Egg Mayo** 

\$7.90



\$8.90





## pastries



**Butter Croissant** \$4.80



Pain Au Chocolat \$5.00



**Banana Custard Speculoos Muffin** 



\$5.30

Blueberry Cheese -cake Muffin



**Maple Walnut** Muffin

\$5.30



**Double Chocolate** 

\$5.30

**Earl Grey Raisin Muffin** 



\$5.30

Lemon Yuzu \$5.30 Muffin



pies

**Chicken Pot Pie** \$6.90 \$6.90 Shepherd's Pie **Smoked Salmon Quiche** \$7.90 **Chicken Curry Pie** \$7.90 \$8.90 Chilli Crabstick Pie **Beef Rendang Pie** \$8.90

wraps Egg and Chicken Sausage Wrap \$6.90 **Sundried Tomato Chicken Wrap** \$6.90 **Tandoori Chicken Wrap** \$7.90 **Chicken Satay Wrap** \$7.90 Beef Bulgogi Wrap \$7.90

| tea                        |             | Hot only |
|----------------------------|-------------|----------|
| Classic English Breakfast  | <b>A</b> \$ | \$6.00